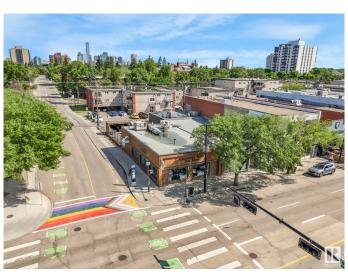

### \$770,000

0 Bedroom, 0.00 Bathroom, Business on 0.00 Acres

Strathcona, Edmonton, AB

Established in 1982, Continental Treat Fine Bistro is Edmonton's premier 100% gluten-free European restaurant, proudly operated by three generations of family. Located on Whyte Ave and Jasper Ave, the bistro offers a romantic, turn-of-the-century ambiance with live jazz and an elegant yet cozy atmosphere. The menu features authentic Central and Eastern European cuisineâ€"schnitzel, pierogies, goulash, dill pickle soupâ€"all gluten-free and expertly prepared by an Executive Chef. With an extensive selection of specialty beers, fine wines, and house-baked goods, the restaurant enjoys high ratings and a loyal customer base. A rare opportunity to own a beloved and profitable culinary institution.