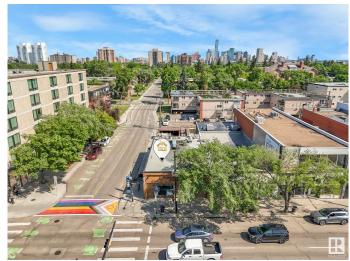

### \$770,000

0 Bedroom, 0.00 Bathroom, Business on 0.00 Acres

Strathcona, Edmonton, AB

Established in 1982, Continental Treat Fine Bistro is Edmonton's premier 100% gluten-free European restaurant, proudly operated by three generations of family. Located on Whyte Ave and Jasper Ave, the bistro offers a romantic, turn-of-the-century ambiance with live jazz and an elegant yet cozy atmosphere. The menu features authentic Central and Eastern European cuisineâ€"schnitzel, pierogies, goulash, dill pickle soupâ€"all gluten-free and expertly prepared by an Executive Chef. With an extensive selection of specialty beers, fine wines, and house-baked goods, the restaurant enjoys high ratings and a loyal customer base. A rare opportunity to own a beloved and profitable culinary institution.