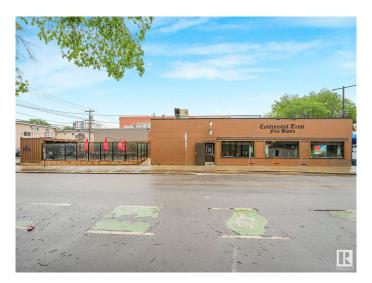

### \$770,000

0 Bedroom, 0.00 Bathroom, Business on 0.00 Acres

Strathcona, Edmonton, AB

Established in 1982, Continental Treat Fine Bistro is Edmonton's premier 100% gluten-free European restaurant, proudly operated by three generations of family. Located on Whyte Ave and Jasper Ave, the bistro offers a romantic, turn-of-the-century ambiance with live jazz and an elegant yet cozy atmosphere. The menu features authentic Central and Eastern European cuisineâ€"schnitzel, pierogies, goulash, dill pickle soupâ€"all gluten-free and expertly prepared by an Executive Chef. With an extensive selection of specialty beers, fine wines, and house-baked goods, the restaurant enjoys high ratings and a loyal customer base. A rare opportunity to own a beloved and profitable culinary institution.