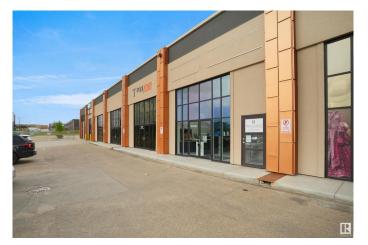

#### **\$0**

0 Bedroom, 0.00 Bathroom, Office on 0.00 Acres

Strathcona Industrial Park, Edmonton, AB

6 Separate offices of Various sizes fully furnished on the Second floor suitable for Professionals, Lawyer's ,Immigration, Accountants and other Businesses. It has common Reception with waiting area, shared fully equipped kitchen and Washroom. Awesome location with access to Anthony Henday and Whitemud. Monthly gross rent for each office is \$800 per month which includes common area charges and utilities.