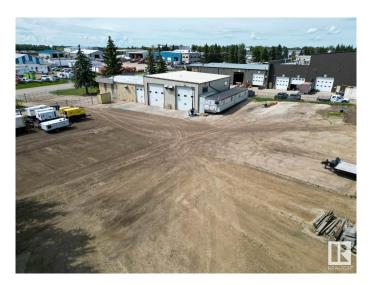

# \$1,780,000

0 Bedroom, 0.00 Bathroom, Industrial on 0.00 Acres

Yellowhead Industrial, Spruce Grove, AB

An excellent opportunity in Spruce Grove's established South Avenue Industrial Area! Situated on 1.29+/- acres, this versatile 6000+/- SF industrial building offers functional shop and office space along with a large fenced yard ideal for outdoor storage, equipment, or parking. This property is well positioned and provides quick access to Highway 16A and other key transportation routes. Surrounded by complementary industrial businesses, this well-maintained site is ideal for a variety of industrial, service, or commercial users. Features include 18 FT shop doors, exterior concrete apron, sumps and portable trailer-style structure offering additional work or storage space.