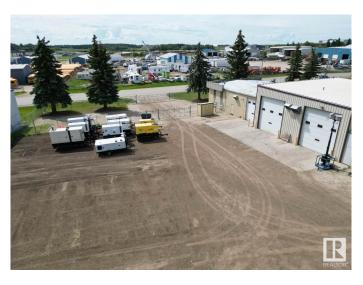

# \$1,780,000

0 Bedroom, 0.00 Bathroom, Industrial on 0.00 Acres

Yellowhead Industrial, Spruce Grove, AB

An excellent opportunity in Spruce Grove's established South Avenue Industrial Area! Situated on 1.29+/- acres, this versatile 6000+/- SF industrial building offers functional shop and office space along with a large fenced yard ideal for outdoor storage, equipment, or parking. This property is well positioned and provides quick access to Highway 16A and other key transportation routes. Surrounded by complementary industrial businesses, this well-maintained site is ideal for a variety of industrial, service, or commercial users. Features include 18 FT shop doors, exterior concrete apron, sumps and portable trailer-style structure offering additional work or storage space.