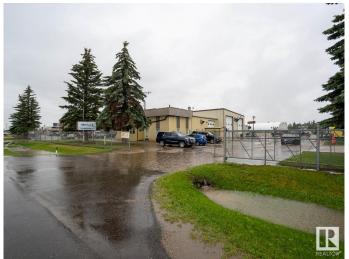

# \$1,780,000

0 Bedroom, 0.00 Bathroom, Industrial on 0.00 Acres

Yellowhead Industrial, Spruce Grove, AB

An excellent opportunity in Spruce Grove's established South Avenue Industrial Area! Situated on 1.29+/- acres, this versatile 6000+/- SF industrial building offers functional shop and office space along with a large fenced yard ideal for outdoor storage, equipment, or parking. This property is well positioned and provides quick access to Highway 16A and other key transportation routes. Surrounded by complementary industrial businesses, this well-maintained site is ideal for a variety of industrial, service, or commercial users. Features include 18 FT shop doors, exterior concrete apron, sumps and portable trailer-style structure offering additional work or storage space.