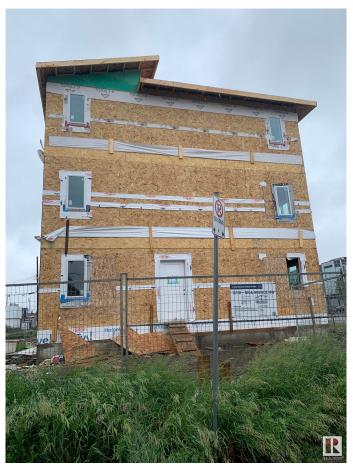

#### \$3,199,000

1 Bedroom, 1.00 Bathroom, 9,199 sqft Single Family on 0.00 Acres

Jasper Park, Edmonton, AB

INVESTORS ALERT!!!! Incredible 4-Plex featuring 8, two-storey units with separate addresses and of comparable sizes(1121-1180 Square Ft each) furnishing combined living area of about 9200 Square Ft. Adjacent to New LRT and big new medical services building. CMHC MLI SELECT PROGRAM is an option for qualified buyers. Projected income of \$206K, netting about \$160K. 4 single detached garages is another plus for the buyers and the tenants alike. Expected completion date of the project is Sep 30, 2025, giving sufficient time for the buyers to opt upgrades and as well getting approval from CMHC. Hurry up!

#### **Essential Information**

MLS® # E4443659 Price \$3,199,000

Bedrooms 1

Bathrooms 1.00

Full Baths 1

Square Footage 9,199

Acres 0.00

Year Built 2025

Type Single Family

Sub-Type 4PLEX

Style 3 Storey
Status Active

#### **Exterior**

Exterior Wood, Vinyl

Exterior Features Flat Site, Paved Lane, Public Swimming Pool, Public Transportation,

Shopping Nearby, See Remarks

Roof Asphalt Shingles

Construction Wood, Vinyl

Foundation Concrete Perimeter