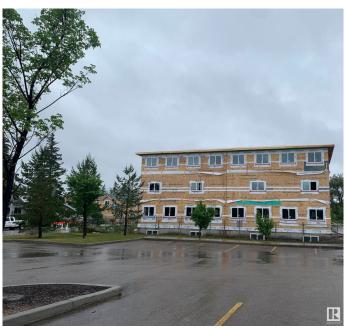

#### \$3,199,000

1 Bedroom, 1.00 Bathroom, 9,199 sqft Single Family on 0.00 Acres

Jasper Park, Edmonton, AB

INVESTORS ALERT!!!! Incredible 4-Plex featuring 8, two-storey units with separate addresses and of comparable sizes(1121-1180 Square Ft each) furnishing combined living area of about 9200 Square Ft. Adjacent to New LRT and big new medical services building. CMHC MLI SELECT PROGRAM is an option for qualified buyers. Projected income of \$206K, netting about \$160K. 4 single detached garages is another plus for the buyers and the tenants alike. Expected completion date of the project is Sep 30, 2025, giving sufficient time for the buyers to opt upgrades and as well getting approval from CMHC. Hurry up!

#### **Essential Information**

MLS® # E4443659 Price \$3,199,000

Bedrooms 1

Bathrooms 1.00

Full Baths 1

Square Footage 9,199

Acres 0.00

Year Built 2025

Type Single Family

Sub-Type 4PLEX

Style 3 Storey
Status Active

#### **Exterior**

Exterior Wood, Vinyl

Exterior Features Flat Site, Paved Lane, Public Swimming Pool, Public Transportation,

Shopping Nearby, See Remarks

Roof Asphalt Shingles

Construction Wood, Vinyl

Foundation Concrete Perimeter