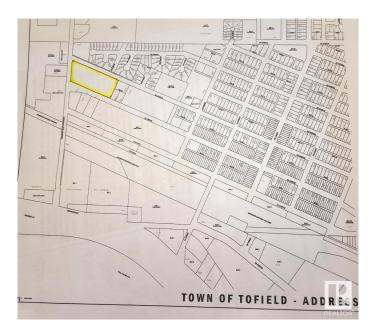

#### \$119,900

0 Bedroom, 0.00 Bathroom, Single Family on 0.00 Acres

Tofield, Tofield, AB

Opportunity Knocks! 4.96 acres, currently zoned residential low density within the town limits of Tofield. Current zoning would accommodate single family homes or duplexes. Possible rezoning to medium density for low rise apartment or townhouses. \*\*bonus- Town of Tofield is offering residential tax rebate for new builds! Commuting distances from Tofield: Sherwood Park (50 km), Edmonton (67 km), YEG Airport (75 km), Fort Saskatchewan (74 km), and Camrose (50 km). A must see !!!

### **Community Information**

Address 5619 53 Avenue

Area Tofield
Subdivision Tofield
City Tofield
County ALBERTA

Province AB

Postal Code T0B 4J0