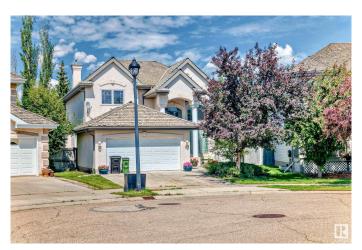

## \$709,900 - 318 Darlington Crescent, Edmonton

MLS® #E4443822

## \$709,900

4 Bedroom, 3.50 Bathroom, 2,459 sqft Single Family on 0.00 Acres

Donsdale, Edmonton, AB

Premimium neighborhood in West end. (Properties of Donsdale) 2 storey home with finished basement on oversize pie shaped lot. 3539 square feet of DEVELOPED LIVING AREA!! Lots of room for large family. 4 bedrooms in total 3+1 main floor den and upstairs loft. Vaulted foyer, curved main staircase and 4 bathrooms. Sopping within walkdistance, schools and public transit very close and Anthony Hendry minutes away!

## **Essential Information**

MLS® # E4443822 Price \$709,900

Bedrooms 4

Bathrooms 3.50

Full Baths 3

Half Baths 1

Square Footage 2,459 Acres 0.00

Year Built 1998