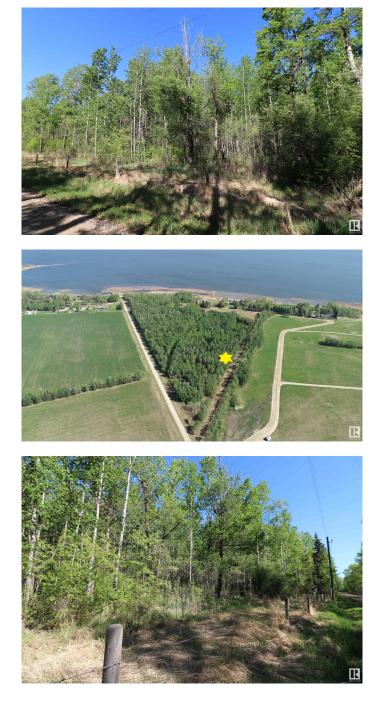

## \$87,500

0 Bedroom, 0.00 Bathroom, Rural on 1.26 Acres

None, Rural Lac Ste. Anne County, AB

40 MINUTES WEST OF EDMONTON ON THE SOUTH SHORE OF LAC STE ANNE IS WHERE YOU WILL FIND THIS TREED 1.26 ACRE PROPERTY JUST STEPS FROM THE LAKE AND WITH LOTS OF OPTIONS TO LOCATE YOUR NEW HOME, OR YOU MAY JUST WANT TO HAVE A GET-AWAY SPOT FOR THE RV. THERE ARE OTHER ATTACHED LOTS FOR SALE AS WELL. SO YOU CAN EXPAND YOUR VISION IF NEED **BE. THERE ARE VARIOUS LOCATIONS** AVAILABLE TO ACCESS THE LAKE. PLEASE CHECK THE PHOTOS FOR THE ADDITIONAL LOTS AND SIZES THAT ARE AVAILABLE. POWER AND GAS AT PROPERTY LINE.