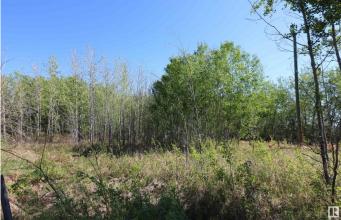

## \$165,000

0 Bedroom, 0.00 Bathroom, Rural on 6.61 Acres

None, Rural Lac Ste. Anne County, AB

40 MINUTES WEST OF EDMONTON ON THE SOUTH SHORE OF LAC STE ANNE IS WHERE YOU WILL FIND THIS TREED 6.61 ACRE PROPERTY JUST STEPS FROM THE LAKE AND WITH LOTS OF OPTIONS TO LOCATE YOUR NEW HOME, OR YOU MAY JUST WANT TO HAVE A GET-AWAY SPOT FOR THE RV. THERE ARE VARIOUS LOCATIONS AVAILABLE TO ACCESS THE LAKE. THERE ARE ALSO OTHER ATTACHED LOTS FOR SALE AS WELL, SO YOU CAN EXPAND YOUR VISION IF NEED BE. PLEASE CHECK THE PHOTOS FOR THE ADDITIONAL LOTS AND SIZES THAT ARE AVAILABLE. POWER AND GAS AT PROPERTY LINE.

### Exterior

Exterior Features Boating, Flat Site, Schools, Shopping Nearby, Treed Lot