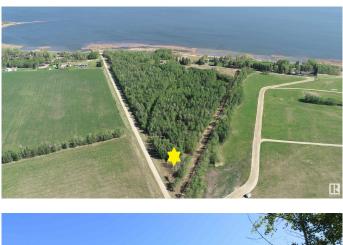

## \$165,000

0 Bedroom, 0.00 Bathroom, Rural on 6.61 Acres

None, Rural Lac Ste. Anne County, AB

40 MINUTES WEST OF EDMONTON ON THE SOUTH SHORE OF LAC STE ANNE IS WHERE YOU WILL FIND THIS TREED 6.61 ACRE PROPERTY JUST STEPS FROM THE LAKE AND WITH LOTS OF OPTIONS TO LOCATE YOUR NEW HOME, OR YOU MAY JUST WANT TO HAVE A GET-AWAY SPOT FOR THE RV. THERE ARE VARIOUS LOCATIONS AVAILABLE TO ACCESS THE LAKE. THERE ARE ALSO OTHER ATTACHED LOTS FOR SALE AS WELL, SO YOU CAN EXPAND YOUR VISION IF NEED BE. PLEASE CHECK THE PHOTOS FOR THE ADDITIONAL LOTS AND SIZES THAT ARE AVAILABLE. POWER AND GAS AT PROPERTY LINE.

### Exterior

Exterior Features Boating, Flat Site, Schools, Shopping Nearby, Treed Lot