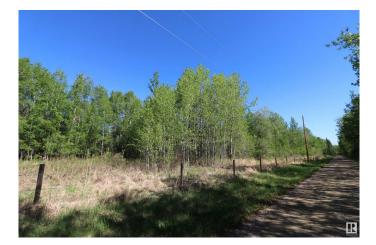

## \$165,000

0 Bedroom, 0.00 Bathroom, Rural on 6.61 Acres

None, Rural Lac Ste. Anne County, AB

40 MINUTES WEST OF EDMONTON ON THE SOUTH SHORE OF LAC STE ANNE IS WHERE YOU WILL FIND THIS TREED 6.61 ACRE PROPERTY JUST STEPS FROM THE LAKE AND WITH LOTS OF OPTIONS TO LOCATE YOUR NEW HOME, OR YOU MAY JUST WANT TO HAVE A GET-AWAY SPOT FOR THE RV. THERE ARE VARIOUS LOCATIONS AVAILABLE TO ACCESS THE LAKE. THERE ARE ALSO OTHER ATTACHED LOTS FOR SALE AS WELL, SO YOU CAN EXPAND YOUR VISION IF NEED BE. PLEASE CHECK THE PHOTOS FOR THE ADDITIONAL LOTS AND SIZES THAT ARE AVAILABLE. POWER AND GAS AT PROPERTY LINE.

### Exterior

Exterior Features Boating, Flat Site, Schools, Shopping Nearby, Treed Lot