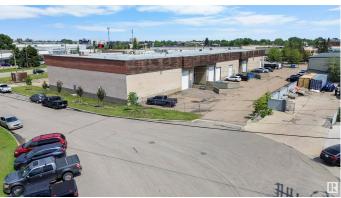

# \$4,525,000 - 14601-14625 134 Avenue, Edmonton

MLS® #E4443886

## \$4,525,000

0 Bedroom, 0.00 Bathroom, Industrial on 0.00 Acres

Bonaventure Industrial, Edmonton, AB

If your money isn't working as hard as you are, it could be time to explore your investment options. This multi-tenant industrial property in Edmonton, Alberta, offers stable income with a tantalizing return. This property is backed by a diversified rent roll, which includes the Alberta Government, and staggered lease expiries to cater to your need for stability, not speculation. This property features •A diversified tenant base •Staggered lease expiries •attractive cash flow.

# **Exterior**

Exterior Brick
Construction Brick