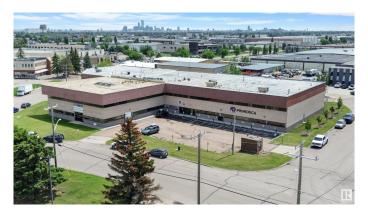

### \$0

0 Bedroom, 0.00 Bathroom, Office on 0.00 Acres

Bonaventure Industrial, Edmonton, AB

Does your business crave flexibility and functionality? Introducing a 3,843 SF second-floor office available immediately in Northwest Edmonton, just off of St. Albert Trail. This easily accessible, come-as-you-are space is ready to be moulded to your vision. It is budget-friendly and expansiveâ€"shorter lease terms are available. (2-year term minimum) This property features • Budget-friendly • Open area layout • Shorter term options available.