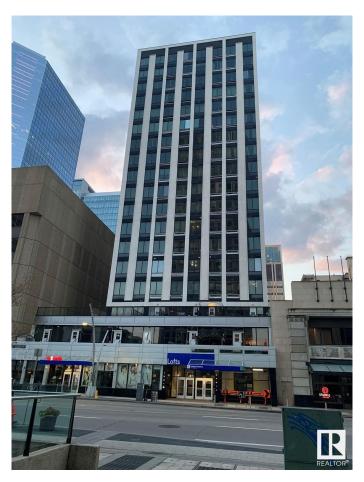

## \$125,000 - 405 10024 Jasper Avenue, Edmonton

MLS® #E4443904

## **Essential Information**

MLS® # E4443904 Price \$125,000

Bedrooms 2 Bathrooms 1.00

Square Footage 640 Acres 0.00

Year Built 1968

Type Condo / Townhouse Sub-Type Apartment High Rise

Style Loft
Status Active

## **Community Information**

Address 405 10024 Jasper Avenue

Area Edmonton

Subdivision Downtown (Edmonton)

City Edmonton
County ALBERTA

Province AB

Postal Code T5J 1R9

**Amenities** 

# of Stories 19
Stories 1

Has Basement Yes

Basement None, No Basement

**Exterior** 

Exterior Concrete, Stucco

Exterior Features Public Transportation, Shopping Nearby

Roof Tar & amp; Gravel
Construction Concrete, Stucco
Foundation Concrete Perimeter