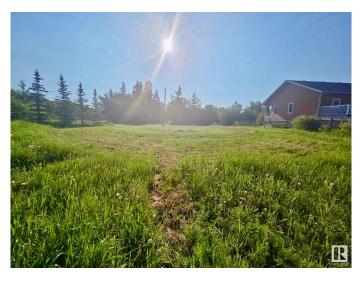

## \$75,000

0 Bedroom, 0.00 Bathroom, Rural on 0.30 Acres

Westerose, Rural Wetaskiwin County, AB

Craving the lake life? Discover your own piece of paradise near beautiful Pigeon Lake! This 0.3-acre vacant lot is the perfect escape for those looking to soak up sunny summer days or lay roots for something more permanent. Whether you dream of parking your summer trailer, building your forever lake home, or simply investing in land surrounded by natural beauty, this property offers unmatched flexibility. Perfect for families wanting to get just far enough away to truly connect with natureâ€"without losing the simple conveniences of everyday life. Located just minutes from Mulhurst Bay & Ma-me-o beach, marina, golf, and shops, and only 30 minutes from Leduc, Nisku, and the airport, it's the ideal balance of peaceful retreat and easy access. With no building timeline and services at the lot line, this is a great opportunity to design your lake life your wayâ€"weekend escape, family getaway, or future home sweet home. Let your lake life dreams start here!

### **Exterior**

Exterior Features Flat Site, Level Land, No Back Lane, No Through Road, Recreation Use,

Schools, Shopping Nearby, See Remarks