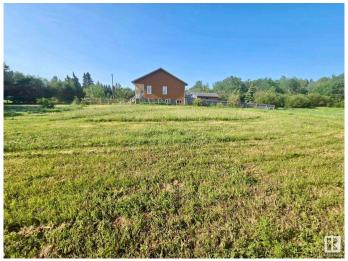

## \$75,000

0 Bedroom, 0.00 Bathroom, Rural on 0.30 Acres

Westerose, Rural Wetaskiwin County, AB

Craving the lake life? Discover your own piece of paradise near beautiful Pigeon Lake! This 0.3-acre vacant lot is the perfect escape for those looking to soak up sunny summer days or lay roots for something more permanent. Whether you dream of parking your summer trailer, building your forever lake home, or simply investing in land surrounded by natural beauty, this property offers unmatched flexibility. Perfect for families wanting to get just far enough away to truly connect with natureâ€"without losing the simple conveniences of everyday life. Located just minutes from Mulhurst Bay & Ma-me-o beach, marina, golf, and shops, and only 30 minutes from Leduc, Nisku, and the airport, it's the ideal balance of peaceful retreat and easy access. With no building timeline and services at the lot line, this is a great opportunity to design your lake life your wayâ€"weekend escape, family getaway, or future home sweet home. Let your lake life dreams start here!

### **Exterior**

Exterior Features Flat Site, Level Land, No Back Lane, No Through Road, Recreation Use,

Schools, Shopping Nearby, See Remarks