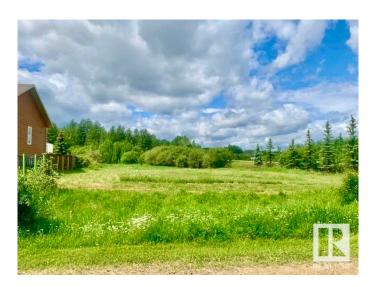

## \$75,000

0 Bedroom, 0.00 Bathroom, Rural on 0.30 Acres

Westerose, Rural Wetaskiwin County, AB

Craving the lake life? Discover your own piece of paradise near beautiful Pigeon Lake! This 0.3-acre vacant lot is the perfect escape for those looking to soak up sunny summer days or lay roots for something more permanent. Whether you dream of parking your summer trailer, building your forever lake home, or simply investing in land surrounded by natural beauty, this property offers unmatched flexibility. Perfect for families wanting to get just far enough away to truly connect with natureâ€"without losing the simple conveniences of everyday life. Located just minutes from Mulhurst Bay & Ma-me-o beach, marina, golf, and shops, and only 30 minutes from Leduc, Nisku, and the airport, it's the ideal balance of peaceful retreat and easy access. With no building timeline and services at the lot line, this is a great opportunity to design your lake life your wayâ€"weekend escape, family getaway, or future home sweet home. Let your lake life dreams start here!

### **Exterior**

Exterior Features Flat Site, Level Land, No Back Lane, No Through Road, Recreation Use,

Schools, Shopping Nearby, See Remarks