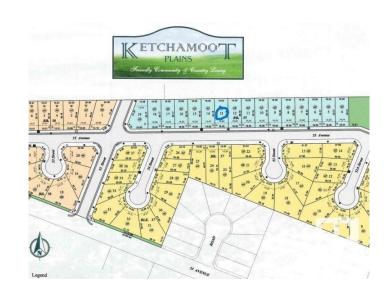

### \$35,000

0 Bedroom, 0.00 Bathroom, Single Family on 0.00 Acres

Tofield, Tofield, AB

52' x 115' serviced lot with unobstructed view of the countryside! 42ft pocket width. Building Tax Incentive is associated with this lot. Small town community with some big city amenities (Hospital, K-12 Schools, Arena, Curling Rink, Banking, Retail). A must see !!!