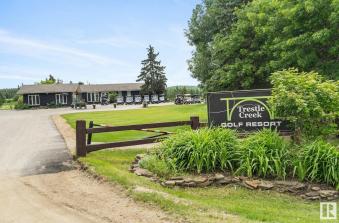

# \$159,000

0 Bedroom, 0.00 Bathroom, Rural on 0.11 Acres

Trestle Creek Golf Resort, Rural Parkland County, AB

Your ideal escape awaits just one hour west of Edmonton at Trestle Creek Golf Resort. This titled lot is ready for you to enjoy with over \$30,000 in improvements already completed. The spacious concrete pad and driveway can easily accommodate your RV or future park model, with a thoughtfully poured patio area around the firepitâ€"perfect for evenings under the stars. Mature spruce trees offer both privacy and shelter, creating a peaceful and inviting retreat. Conveniently positioned near the park and shared shower/laundry facilities, this lot combines comfort and community. As an added bonus, 2025 condo fees and taxes are already paid, giving you a stress-free start to summer. (Trailer not included.)

# **Community Information**

| Address     | 183 53126 Rge Road 70     |
|-------------|---------------------------|
| Area        | Rural Parkland County     |
| Subdivision | Trestle Creek Golf Resort |
| City        | Rural Parkland County     |
| County      | ALBERTA                   |
| Province    | AB                        |
| Postal Code | T0E 0E0                   |