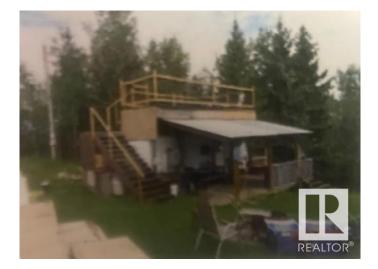

## \$130,000

0 Bedroom, 0.00 Bathroom, Rural on 0.46 Acres

Whitefish Lake, Rural Smoky Lake County, AB

Nice sized lot just off White Fish Lake in Smoky Lake County. From the lot it's a short 3 min walk to the lake. The lot is .46 of an acre with holiday trailer with an attached carport & elevated deck with a great view of the lake that are included in the price. The holiday trailer has all features that are functioning. The heat, AC & sewer all are in working order. The lot has power & a 2000 gallon holding tank for the sewage. There is a spot on the lake for a dock & boat lift if the buyers wish to have it. Nicely treed area sloping towards the lake. Priced to sell at \$130,000.