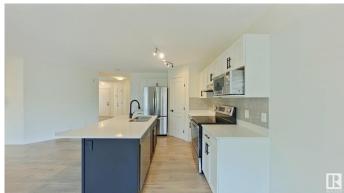

### \$2,495

3 Bedroom, 3.50 Bathroom, 1,356 sqft Rental on 0.00 Acres

Ellerslie, Edmonton, AB

Welcome home to your BEAUTIFUL home in the luxurious neighborhood of Ellerslie. You'II love entertaining with your large kitchen with stunning stainless steel appliances. The large corner pantry offers lots of storage for dishes and food. Cozy on up to the fireplace during the cold winters. Or enjoy a BBQ or coffee on your large deck during the warm summers! The large master has its own 4-piece ensuite attached â€" you don't have to worry about sharing with the kids or your guests! The 2 other bedrooms upstairs are perfect for a guest room, the kids, an office, etc. They have their own 4 piece bathroom as well. The basement is FULLY finished with a large family room and a full bathroom. (Please note: a room in the basement is blocked off for the owner's storage) The double attached garage is perfect for the winter where you don't have to wake up early to defrost your car! And the double attached garage pad offers lots of parking for you or your guests.