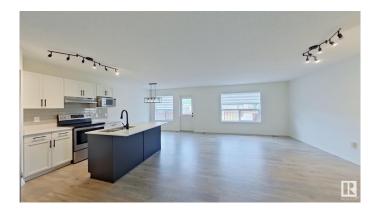

### \$2,495

3 Bedroom, 3.50 Bathroom, 1,356 sqft Rental on 0.00 Acres

Ellerslie, Edmonton, AB

Welcome home to your BEAUTIFUL home in the luxurious neighborhood of Ellerslie. You'II love entertaining with your large kitchen with stunning stainless steel appliances. The large corner pantry offers lots of storage for dishes and food. Cozy on up to the fireplace during the cold winters. Or enjoy a BBQ or coffee on your large deck during the warm summers! The large master has its own 4-piece ensuite attached â€" you don't have to worry about sharing with the kids or your guests! The 2 other bedrooms upstairs are perfect for a guest room, the kids, an office, etc. They have their own 4 piece bathroom as well. The basement is FULLY finished with a large family room and a full bathroom. (Please note: a room in the basement is blocked off for the owner's storage) The double attached garage is perfect for the winter where you don't have to wake up early to defrost your car! And the double attached garage pad offers lots of parking for you or your guests.