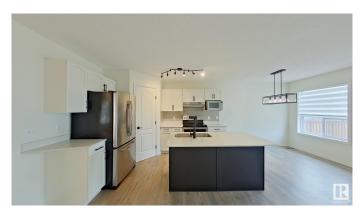

### \$2,495

3 Bedroom, 3.50 Bathroom, 1,356 sqft Rental on 0.00 Acres

Ellerslie, Edmonton, AB

Welcome home to your BEAUTIFUL home in the luxurious neighborhood of Ellerslie. You'II love entertaining with your large kitchen with stunning stainless steel appliances. The large corner pantry offers lots of storage for dishes and food. Cozy on up to the fireplace during the cold winters. Or enjoy a BBQ or coffee on your large deck during the warm summers! The large master has its own 4-piece ensuite attached â€" you don't have to worry about sharing with the kids or your guests! The 2 other bedrooms upstairs are perfect for a guest room, the kids, an office, etc. They have their own 4 piece bathroom as well. The basement is FULLY finished with a large family room and a full bathroom. (Please note: a room in the basement is blocked off for the owner's storage) The double attached garage is perfect for the winter where you don't have to wake up early to defrost your car! And the double attached garage pad offers lots of parking for you or your guests.