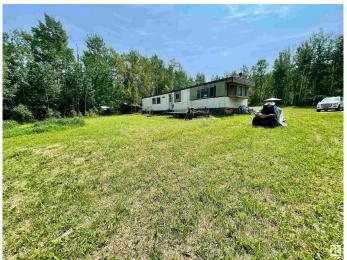

## \$180,000

2 Bedroom, 1.00 Bathroom, 903 sqft Rural on 8.46 Acres

Byrr Anne Estate, Rural Wetaskiwin County, AB

Over 8 private acres surrounded by mature trees with winding trails throughoutâ€"ideal for outdoor enthusiasts, quadding, or peaceful nature walks. The older mobile home on site is being sold as-is, offering a blank canvas for your dream home or weekend retreat. Quiet and secluded, this treed parcel offers endless potential whether you're looking to build, invest, or simply escape to the countryside.

Built in 1974