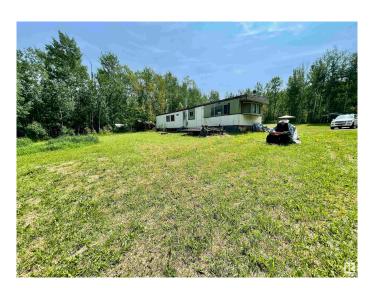

## \$180,000

2 Bedroom, 1.00 Bathroom, 903 sqft Rural on 8.46 Acres

Byrr Anne Estate, Rural Wetaskiwin County, AB

Over 8 private acres surrounded by mature trees with winding trails throughoutâ€"ideal for outdoor enthusiasts, quadding, or peaceful nature walks. The older mobile home on site is being sold as-is, offering a blank canvas for your dream home or weekend retreat. Quiet and secluded, this treed parcel offers endless potential whether you're looking to build, invest, or simply escape to the countryside.

Built in 1974