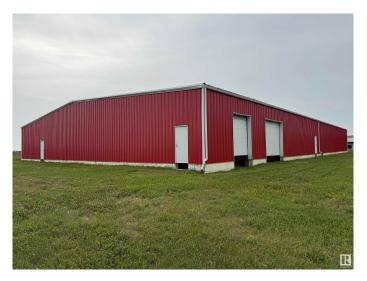

## \$1,100,000

0 Bedroom, 0.00 Bathroom, Land Commercial on 0.00 Acres

Tofield, Tofield, AB

Amazing 16,000 sq ft steel building on 1.37 acres off Hwy 14 in the town of Tofield. 3 phase power to the pole; plumbed and engineered for great drainage and flexibility. New construction, insulation and doors. Complete the finishing work to enjoy this great location and building for your specific requirements. Engineering reports and environmental studies available upon an accepted offer.