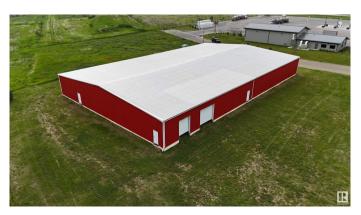

## \$1,100,000

0 Bedroom, 0.00 Bathroom, Land Commercial on 0.00 Acres

Tofield, Tofield, AB

Amazing 16,000 sq ft steel building on 1.37 acres off Hwy 14 in the town of Tofield. 3 phase power to the pole; plumbed and engineered for great drainage and flexibility. New construction, insulation and doors. Complete the finishing work to enjoy this great location and building for your specific requirements. Engineering reports and environmental studies available upon an accepted offer.