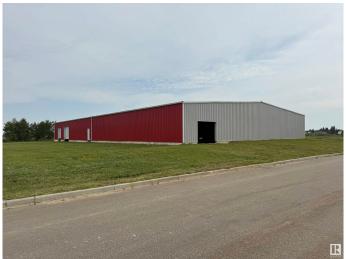

## \$1,100,000

0 Bedroom, 0.00 Bathroom, Land Commercial on 0.00 Acres

Tofield, Tofield, AB

Amazing 16,000 sq ft steel building on 1.37 acres off Hwy 14 in the town of Tofield. 3 phase power to the pole; plumbed and engineered for great drainage and flexibility. New construction, insulation and doors. Complete the finishing work to enjoy this great location and building for your specific requirements. Engineering reports and environmental studies available upon an accepted offer.