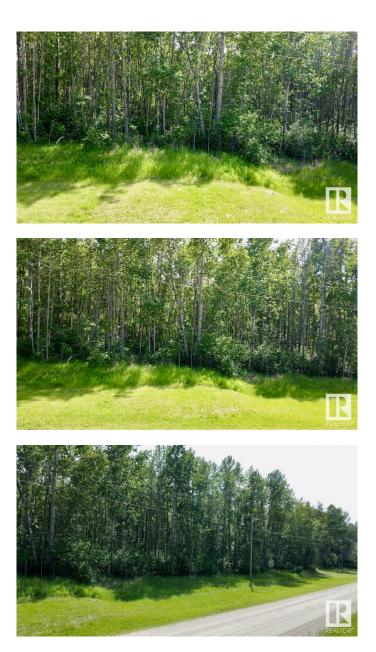

#### \$127,500

0 Bedroom, 0.00 Bathroom, Rural on 4.91 Acres

Lake Isle Estates, Rural Parkland County, AB

Welcome to Lake Isle Estates â€" where opportunity meets nature on this stunning 4.91-acre parcel just a short walk from serene Lake Isle and a quick 5-minute drive to vibrant Seba Beach on Lake Wabamun. Less than an hour from Edmonton, this beautifully forested land offers a blend of natural inclines and gentle valleys, creating a picturesque canvas for your dream getaway or future home. Whether you envision a private retreat, recreational haven, or full-time residence, this untouched gem is ready for you to make your mark. Peace, privacy, and potential all wrapped into one exceptional property.

#### Exterior

Exterior Features Boating, No Back Lane, No Through Road, Recreation Use, Treed Lot