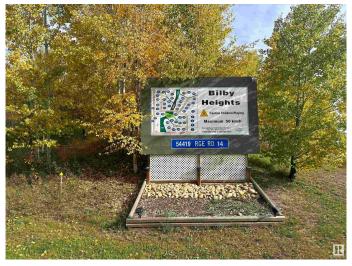

## \$121,900

0 Bedroom, 0.00 Bathroom, Rural on 2.01 Acres

Bilby Heights, Rural Lac Ste. Anne County, AB

Don't settle for a home that is just nice. Build the home of your dreams! This vacant lot in Bilby Heights offers more than 2 acres of land with plenty of trees. Bilby Heights is located 25 minutes West of St. Albert near Onoway. The Bilby Natural Area with 4 km of multi-use trails and Matchayaw (Devilâ€<sup>™</sup>s) Lake are both walking distance from the "front door". Perfect for the outdoor enthusiasts.

## **Community Information**

| Address     | 54419 Rge Road 14          |
|-------------|----------------------------|
| Area        | Rural Lac Ste. Anne County |
| Subdivision | Bilby Heights              |
| City        | Rural Lac Ste. Anne County |
| County      | ALBERTA                    |
| Province    | AB                         |