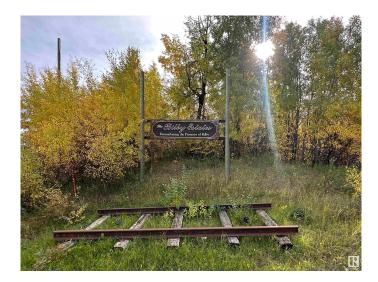

## \$121,900

0 Bedroom, 0.00 Bathroom, Rural on 2.01 Acres

Bilby Heights, Rural Lac Ste. Anne County, AB

Don't settle for a home that is just nice. Build the home of your dreams! This vacant lot in Bilby Heights offers more than 2 acres of land with plenty of trees. Bilby Heights is located 25 minutes West of St. Albert near Onoway. The Bilby Natural Area with 4 km of multi-use trails and Matchayaw (Devilâ€<sup>™</sup>s) Lake are both walking distance from the "front door". Perfect for the outdoor enthusiasts.

#### Exterior

Exterior Features Cul-De-Sac, Park/Reserve, Sloping Lot, Treed Lot