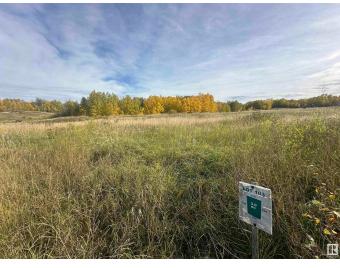

## \$121,900

0 Bedroom, 0.00 Bathroom, Rural on 2.01 Acres

Bilby Heights, Rural Lac Ste. Anne County, AB

Don't settle for a home that is just nice. Build the home of your dreams! This vacant lot in Bilby Heights offers more than 2 acres of land with plenty of trees. Bilby Heights is located 25 minutes West of St. Albert near Onoway. The Bilby Natural Area with 4 km of multi-use trails and Matchayaw (Devilâ€<sup>™</sup>s) Lake are both walking distance from the "front door". Perfect for the outdoor enthusiasts.

#### Exterior

Exterior Features Cul-De-Sac, Park/Reserve, Sloping Lot, Treed Lot