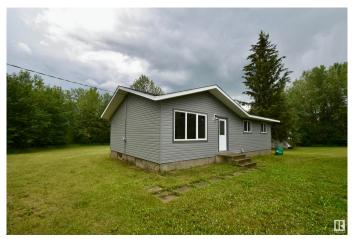

## \$180,000

3 Bedroom, 1.00 Bathroom, 979 sqft Rural on 3.36 Acres

Wayetenau, Rural Smoky Lake County, AB

Discover peaceful country living with this newly renovated 3 bedroom, 1 bathroom home near beautiful Wayetenau Lake, Alberta. Nestled on 3.4 acres in a guiet subdivision, this property offers the perfect blend of privacy and nature, just a scenic 2-hour drive from Edmonton. The home features modern updates throughout, making it move-in ready while still offering room to grow. The unfinished basement provides a blank canvasâ€"ideal for adding extra bedrooms, a family room, or whatever suits your lifestyle. Enjoy the tranquility of rural life with ample outdoor space for gardening, recreation, or future development. A fantastic opportunity to enjoy lake living with year-round comfort.

#### **Exterior**

Exterior Wood

Exterior Features Flat Site, Level Land, Private Setting, Treed Lot

Construction Wood

Foundation Concrete Perimeter