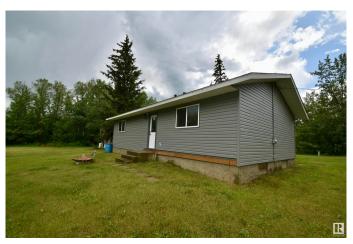

## \$180,000

3 Bedroom, 1.00 Bathroom, 979 sqft Rural on 3.36 Acres

Wayetenau, Rural Smoky Lake County, AB

Discover peaceful country living with this newly renovated 3 bedroom, 1 bathroom home near beautiful Wayetenau Lake, Alberta. Nestled on 3.4 acres in a guiet subdivision, this property offers the perfect blend of privacy and nature, just a scenic 2-hour drive from Edmonton. The home features modern updates throughout, making it move-in ready while still offering room to grow. The unfinished basement provides a blank canvasâ€"ideal for adding extra bedrooms, a family room, or whatever suits your lifestyle. Enjoy the tranquility of rural life with ample outdoor space for gardening, recreation, or future development. A fantastic opportunity to enjoy lake living with year-round comfort.

#### **Exterior**

Exterior Wood

Exterior Features Flat Site, Level Land, Private Setting, Treed Lot

Construction Wood

Foundation Concrete Perimeter