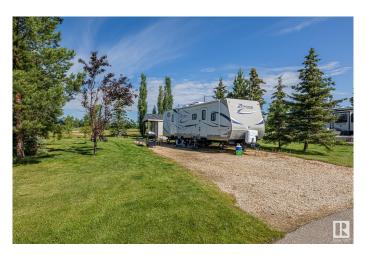

## \$175,000

0 Bedroom, 0.00 Bathroom, Rural on 0.14 Acres

Trestle Creek Golf Resort, Rural Parkland County, AB

Welcome to your Premium RV lot located at Trestle Creek Golf Resort, just one hour West of the city! Located in the 1st phase Jack Pines, and backs onto the 8th hole of the golf course, the owner has landscaped and planted several tree's on the property including a stone surround firepit, and shed. Don't miss your chance to be a part of this Spectacular Luxury 4 season community, which offers amenities for the entire family to enjoy all within walking distance from your home away from home. Features a 27 Hole Championship golf course, 11 Acre, 2 tier driving range, Recreation Lake & a sandy beach with a cable ski, canoeing, kayaking, paddle boarding, and fishing. Ball diamond, Soccer field, and hockey arena, Waterpark with waterslides, kids splash area and lazy river. Outdoor sports park, including Pickleball, bocci and basketball courts. Bike and walking Trails, Clubhouse with a restaurant, and year round special events. THIS IS A WONDERFUL PLACE TO SPEND TIME AND ENJOY WITH YOUR FAMILY AND FRIENDS!