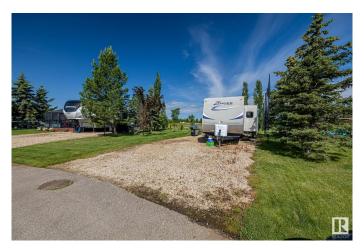

## \$175,000

0 Bedroom, 0.00 Bathroom, Rural on 0.14 Acres

Trestle Creek Golf Resort, Rural Parkland County, AB

Welcome to your Premium RV lot located at Trestle Creek Golf Resort, just one hour West of the city! Located in the 1st phase Jack Pines, and backs onto the 8th hole of the golf course, the owner has landscaped and planted several tree's on the property including a stone surround firepit, and shed. Don't miss your chance to be a part of this Spectacular Luxury 4 season community, which offers amenities for the entire family to enjoy all within walking distance from your home away from home. Features a 27 Hole Championship golf course, 11 Acre, 2 tier driving range, Recreation Lake & a sandy beach with a cable ski, canoeing, kayaking, paddle boarding, and fishing. Ball diamond, Soccer field, and hockey arena, Waterpark with waterslides, kids splash area and lazy river. Outdoor sports park, including Pickleball, bocci and basketball courts. Bike and walking Trails, Clubhouse with a restaurant, and year round special events. THIS IS A WONDERFUL PLACE TO SPEND TIME AND ENJOY WITH YOUR FAMILY AND FRIENDS!