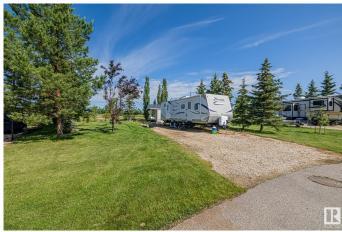

## \$175,000

0 Bedroom, 0.00 Bathroom, Rural on 0.14 Acres

Trestle Creek Golf Resort, Rural Parkland County, AB

Welcome to your Premium RV lot located at Trestle Creek Golf Resort, just one hour West of the city! Located in the 1st phase Jack Pines, and backs onto the 8th hole of the golf course, the owner has landscaped and planted several tree's on the property including a stone surround firepit, and shed. Don't miss your chance to be a part of this Spectacular Luxury 4 season community, which offers amenities for the entire family to enjoy all within walking distance from your home away from home. Features a 27 Hole Championship golf course, 11 Acre, 2 tier driving range, Recreation Lake & a sandy beach with a cable ski, canoeing, kayaking, paddle boarding, and fishing. Ball diamond, Soccer field, and hockey arena, Waterpark with waterslides, kids splash area and lazy river. Outdoor sports park, including Pickleball, bocci and basketball courts. Bike and walking Trails, Clubhouse with a restaurant, and year round special events. THIS IS A WONDERFUL PLACE TO SPEND TIME AND ENJOY WITH YOUR FAMILY AND FRIENDS!