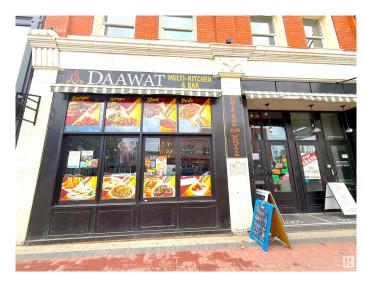

### \$349,000

0 Bedroom, 0.00 Bathroom, Business on 0.00 Acres

Strathcona, Edmonton, AB

Operating for over 20 years with a strong reputation and loyal customer base Located near Whyte Avenue, one of Edmontons busiest and most vibrant areas known for its nightlife, festivals, restaurants, and constant foot traffic Business hours: 11 AM to 2 AM, catering to both daytime and late-night customers. Approximately 50% dine-in and 50% takeout/delivery 7 employees (mix of full-time and part-time). Daily specials and strong word-of-mouth within the local community. Fully employee-run suitable for an investor or semi-absentee owner. All furniture, fixtures, equipment, and inventory included in the offering. NDA Required for financials and other details.