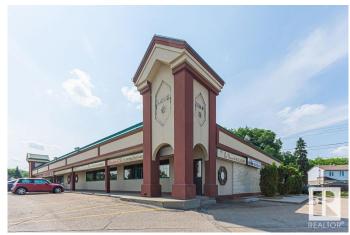

#### \$250,000

0 Bedroom, 0.00 Bathroom, Business on 0.00 Acres

Idylwylde, Edmonton, AB

This well established restaurant has been operating at this location for the past 50 years with the sellers now retiring. With an occupancy permit allowing up to 220 people, the dining and lounge have been utilized effectively. The design & decor of the interior provides a comfortable relaxed setting. Extra large kitchen, comes equipped with freezers, coolers, industrial hood fan, etc. The asset Sales includes all fixtures. Located at the corner of 75 St and 82 Ave makes it an excellent location with tons of parking. This is a well priced business opportunity.