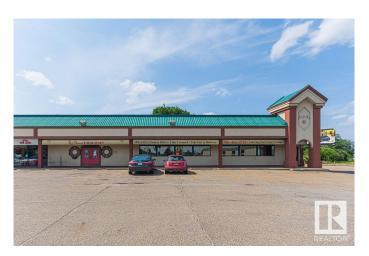

#### \$250,000

0 Bedroom, 0.00 Bathroom, Business on 0.00 Acres

Idylwylde, Edmonton, AB

This well established restaurant has been operating at this location for the past 50 years with the sellers now retiring. With an occupancy permit allowing up to 220 people, the dining and lounge have been utilized effectively. The design & decor of the interior provides a comfortable relaxed setting. Extra large kitchen, comes equipped with freezers, coolers, industrial hood fan, etc. The asset Sales includes all fixtures. Located at the corner of 75 St and 82 Ave makes it an excellent location with tons of parking. This is a well priced business opportunity.