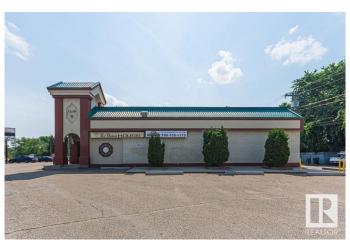

#### \$250,000

0 Bedroom, 0.00 Bathroom, Business on 0.00 Acres

Idylwylde, Edmonton, AB

This well established restaurant has been operating at this location for the past 50 years with the sellers now retiring. With an occupancy permit allowing up to 220 people, the dining and lounge have been utilized effectively. The design & decor of the interior provides a comfortable relaxed setting. Extra large kitchen, comes equipped with freezers, coolers, industrial hood fan, etc. The asset Sales includes all fixtures. Located at the corner of 75 St and 82 Ave makes it an excellent location with tons of parking. This is a well priced business opportunity.