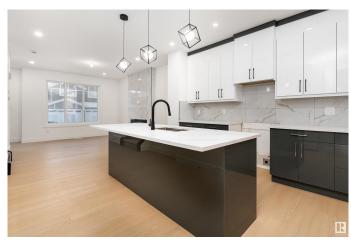

## \$510,000

3 Bedroom, 2.50 Bathroom, 1,663 sqft Single Family on 0.00 Acres

Starling, Edmonton, AB

Welcome to 3105 Magpie Way â€" a rare find in the growing community of Starling. This 3-bedroom, 2.5-bath half duplex features a striking open-to-above design, a layout rarely found in duplex homes. Located in a peaceful, newly developed area, this home also comes with a convenient side entrance, offering future suite potential or added flexibility. With construction underway, buyers still have time to select their finishes and custom build a space that reflects their personal style. A perfect opportunity to own a modern home in a thriving neighborhood. \*Photos are for representation only of a completed home\*