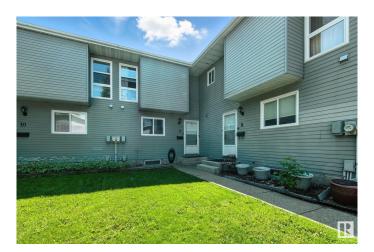

#### \$179,000

3 Bedroom, 1.50 Bathroom, 1,163 sqft Condo / Townhouse on 0.00 Acres

Sakaw, Edmonton, AB

Great opportunity for an affordable townhouse backing onto trees and park space. This three bedroom home features laminate flooring and white kitchen cabinets. Laminate flooring throughout the main floor and carpet upstairs. Basement is partly finished. Private South facing backyard provides space to relax or kids to play. All appliances - refrigerator, stove, dishwasher, washer and dryer are included. Newer hot water tank. Assigned parking stall in front of unit. Close to schools, parks, shopping and transit. Private backyard with no neighbours behind you. Great opportunity to own a home in a well maintained complex at an affordable price!

### **Exterior**

Exterior Wood, Metal

Exterior Features Backs Onto Park/Trees, Fenced, Low Maintenance Landscape, Public

Transportation, Schools, Shopping Nearby, See Remarks

Roof Asphalt Shingles

Construction Wood, Metal