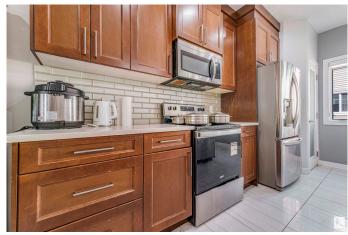

# \$349,900

3 Bedroom, 2.50 Bathroom, 1,438 sqft Condo / Townhouse on 0.00 Acres

Laurel, Edmonton, AB

Investor & First-Time Home Buyer Alert! Welcome to this beautifully presented 3-story custom townhome in Laurel, featuring 3 bedrooms and 2.5 bathrooms. The open-concept kitchen boasts quartz countertops, stainless steel appliances, and ample cabinetry, seamlessly flowing into a spacious living area with a cozy gas fireplace and a powder room on the main floor. Upstairs, the master bedroom enjoys a 3-piece ensuite, while two generously sized bedrooms share a common bathroom, and laundry facilities are conveniently located. Strategically situated near bus stops, schools, playgrounds, and shopping centres, this property offers an unbeatable living experience. Don't miss this opportunity!

## Interior

Interior Features ensuite bathroom

Appliances Dishwasher-Built-In, Dryer, Microwave Hood Fan, Refrigerator,

Stove-Electric, Washer

Heating Forced Air-1, Natural Gas

Stories 3

Has Basement Yes

Basement None, No Basement