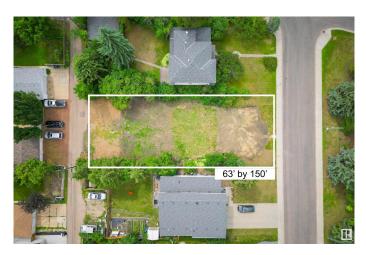

## \$998,020

0 Bedroom, 0.00 Bathroom, Single Family on 0.00 Acres

Windsor Park (Edmonton), Edmonton, AB

Wonderful Development opportunity in a prime, prestigious Windsor Park location! Located on a quiet local road, across from a greenspace/park. This lot is a short walk to the top-rated Windsor Park Elementary School (Score 9/10, Rank: 20/729, Fraser Institute school rankings), University of Alberta, Butterdome, Health Sciences LRT Station, Edmonton's stunning River Valley, and just minutes to downtown or Whyte Avenue. The ample 63â€<sup>™</sup> by 150â€<sup>™</sup> flat lot has already been cleared and is ready for redevelopment, with no demolition required, and with rear alley lane access. An active Development Permit (expiry October 2, 2025) includes approval for a 3-car front attached garage variance. Having an attached garage increases convenience and safety and is ideal for those with young children, those with disability issues, and those desiring to age in place. This is a desirable building site with many possibilities for in-fill development, and in a highly coveted location. Could this be your dream building site?

## Exterior

Exterior Features Back Lane, Flat Site, Golf Nearby, Park/Reserve, Playground Nearby, Public Swimming Pool, Public Transportation, Schools, Shopping Nearby