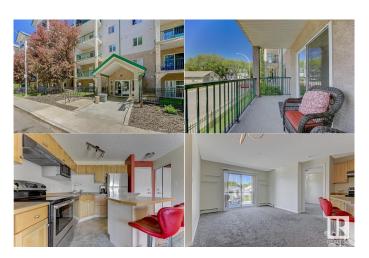

#### \$169,900

2 Bedroom, 2.00 Bathroom, 729 sqft Condo / Townhouse on 0.00 Acres

Parkdale (Edmonton), Edmonton, AB

STEPS FROM THE LRT Station! Don't miss your chance to own this 2nd FLOOR, 2 bed, 2 bath condo in Park Place Boulevard. This unit boasts: corner kitchen with breakfast bar, dining area and spacious living room which opens onto a generous and covered west-facing balcony. Primary bedroom has walk-through closet and 4pc ensuite and the 2nd bedroom is separated by the living room with adjacent 4 pc bath. Other features are: in-suite laundry, elevator and visitor parking. All utilities are included in condo fees except power. Quick access to Downtown, Rogers Place, Grant MacEwan and U of A. MOVE IN READY WITH QUICK POSSESSION!