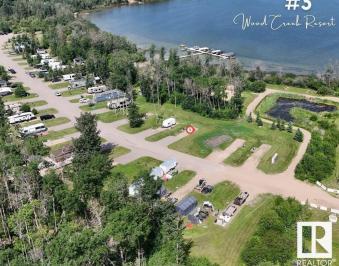

#### \$139,900

0 Bedroom, 0.00 Bathroom, Rural on 0.14 Acres

Wood Creek Resort, Rural Bonnyville M.D., AB

Welcome to 'The Woodlands' at Wood Creek Resort! This exceptional recreational lot offers the perfect blend of rustic charm and modern convenience that'll make your neighbours back home green with envy. VENDOR FINANCING AVAILABLE. Spanning an impressive 50'x 120', this property rivals typical residential lots while maintaining that coveted recreational spirit. Your future home-away-from-home comes fully loaded with 100 amp electrical service, a substantial 750-gallon water cistern featuring constant pressure pump system, and matching sewer tank capacity – because nobody wants to rough it that much! The paved parking accommodates your recreational vehicle plus two additional vehicles, ensuring everyone arrives in style. Mature trees provide natural shade and privacy, creating your own woodland sanctuary. Community amenities read like a vacation resort brochure: pristine beach area, scenic walking and biking trails, beach volleyball court, horseshoe pits, playground, & premium boat pier.

## Exterior

Exterior Features Backs Onto Park/Trees, Beach Access, Boating, Cul-De-Sac, Flat Site, Gated Community, Lake Access Property, Lake View, Park/Reserve, Picnic Area, Playground Nearby, Recreation Use, Waterfront Property, Street Lighting