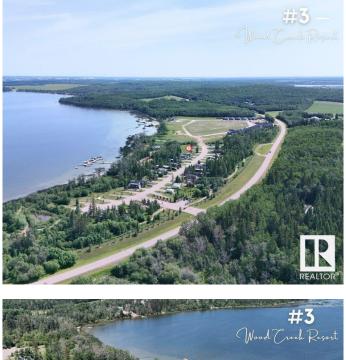

#### \$139,900

0 Bedroom, 0.00 Bathroom, Rural on 0.14 Acres

Wood Creek Resort, Rural Bonnyville M.D., AB

Welcome to 'The Woodlands' at Wood Creek Resort! This exceptional recreational lot offers the perfect blend of rustic charm and modern convenience that'll make your neighbours back home green with envy. VENDOR FINANCING AVAILABLE. Spanning an impressive 50'x 120', this property rivals typical residential lots while maintaining that coveted recreational spirit. Your future home-away-from-home comes fully loaded with 100 amp electrical service, a substantial 750-gallon water cistern featuring constant pressure pump system, and matching sewer tank capacity – because nobody wants to rough it that much! The paved parking accommodates your recreational vehicle plus two additional vehicles, ensuring everyone arrives in style. Mature trees provide natural shade and privacy, creating your own woodland sanctuary. Community amenities read like a vacation resort brochure: pristine beach area, scenic walking and biking trails, beach volleyball court, horseshoe pits, playground, & premium boat pier.

## Exterior

Exterior Features Backs Onto Park/Trees, Beach Access, Boating, Cul-De-Sac, Flat Site, Gated Community, Lake Access Property, Lake View, Park/Reserve, Picnic Area, Playground Nearby, Recreation Use, Waterfront Property, Street Lighting