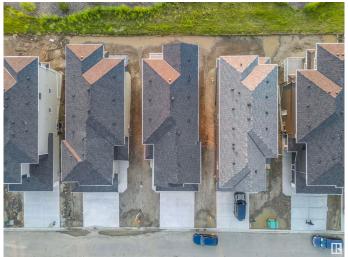

## \$730,000

5 Bedroom, 4.50 Bathroom, 2,647 sqft Rural on 0.01 Acres

Irvine Creek, Rural Leduc County, AB

This Beautiful BRAND NEW House on walkout lot backing to pond. Perfect blend of modern design and tranquil living. Featuring 5 spacious bedrooms, including a convenient main-floor bedroom with attached full bath and dual primary suites upstairs, this home ensures comfort and privacy for the entire family. Step inside to be welcomed by soaring ceilings in the formal living room, seamlessly transitioning into an open-concept family room and a chef-inspired kitchen, complete with a functional spice kitchen. Thoughtfully designed with 8-foot doors, Located just minutes from the airport, schools, shopping, and other amenities, Irvine Creek is the ideal setting for your dream family home. 5 bedrooms, 5 bath ,walkout basement backing to pond very rare find.

## **Essential Information**

MLS® # E4445358 Price \$730,000

Bedrooms 5

Bathrooms 4.50 Full Baths 4

Half Baths 1

Square Footage 2,647

Acres 0.01

Year Built 2025 Type Rural

#### **Exterior**

Exterior Wood

Exterior Features Airport Nearby, Cul-De-Sac, Golf Nearby, Playground Nearby

Construction Wood

Foundation Concrete Perimeter