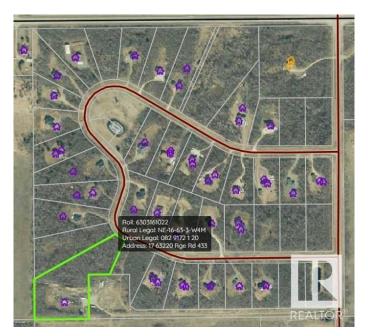

## **Community Information**

Address #17 63220 Rge Rd 433 Area Rural Bonnyville M.D.

Subdivision Riverhurst

City Rural Bonnyville M.D.

County ALBERTA

Province AB

Postal Code T0A 0B0

#### \$125,000

0 Bedroom, 0.00 Bathroom, Rural on 7.07 Acres

Riverhurst, Rural Bonnyville M.D., AB

JUDICIAL SALE of the last remaining lots of the developer in the beautiful country subdivision of Riverhaven Estates. Only 14 km from Cold lake and close proximity to the oilfield. The subdivision features private treed lots, paved roads, and a nice playground and green space for community activities.

Restrictive covenants are in place to maintain the integrity of the subdivision. 7.07 acres with a multitude of uses. Drilled well & Power on site

MLS® # E4445365

Price \$125,000 Bathrooms 0.00

Acres 7.07