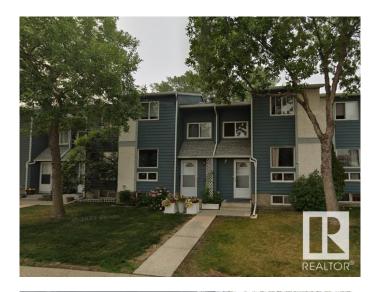

## \$169,900

3 Bedroom, 1.50 Bathroom, 1,045 sqft Condo / Townhouse on 0.00 Acres

Hairsine, Edmonton, AB

Welcome to this 2-storey townhouse in the desirable community of Hairsine, facing single-family homes for added privacy and curb appeal. Step inside to find parquet floors. The kitchen and baths feature ceramic tile, adding both style and durability. The basement offers extra living space for a rec room, office, or gym. Enjoy sunny afternoons in your west-facing landscaped backyard, complete with a deckâ€"perfect for entertaining or relaxing. A fantastic opportunity for first-time buyers or investors seeking value, comfort, and upgrades in a great location close to schools, parks, shopping, and transit.