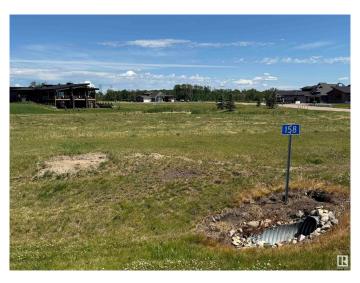

# \$129,999 - 158 Lakeshore Close, Rural Camrose County

MLS® #E4445429

### \$129,999

0 Bedroom, 0.00 Bathroom, Rural on 0.25 Acres

Pelican View Estates, Rural Camrose County, AB

Escape to the Pelican View Estates and build your dream home. Live full time or spend the summers steps away from the North shore of Buffalo Lake. This lot backs onto the lake with stunning views of land and water. Architectural controls keep the style and quality of the homes to a standard you will love. The Estates hold many stunning residential homes, walking trails, sandy beaches and the town of Bashaw minutes away. Located 10 minutes from Bashaw, 2.5 hours from Calgary, 1 hour from Red Deer and only 2 hours from Edmonton right in central Alberta! Start living life at the lake today! \*Purchase price + GST is applicable. Condo fees are for the operational costs of the water and sanitation system.

# **Community Information**

Address 158 Lakeshore Close

Area Rural Camrose County
Subdivision Pelican View Estates

City Rural Camrose County

County ALBERTA

Province AB

Postal Code T0B 0H3