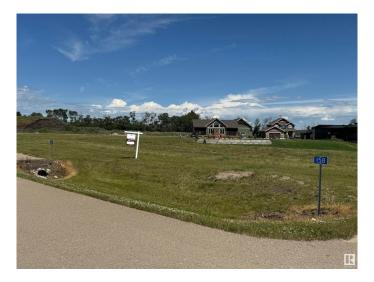

# \$129,999 - 158 Lakeshore Close, Rural Camrose County

MLS® #E4445429

### \$129,999

0 Bedroom, 0.00 Bathroom, Rural on 0.25 Acres

Pelican View Estates, Rural Camrose County, AB

Escape to the Pelican View Estates and build your dream home. Live full time or spend the summers steps away from the North shore of Buffalo Lake. This lot backs onto the lake with stunning views of land and water. Architectural controls keep the style and quality of the homes to a standard you will love. The Estates hold many stunning residential homes, walking trails, sandy beaches and the town of Bashaw minutes away. Located 10 minutes from Bashaw, 2.5 hours from Calgary, 1 hour from Red Deer and only 2 hours from Edmonton right in central Alberta! Start living life at the lake today! \*Purchase price + GST is applicable. Condo fees are for the operational costs of the water and sanitation system.

# **Community Information**

Address 158 Lakeshore Close

Area Rural Camrose County
Subdivision Pelican View Estates

City Rural Camrose County

County ALBERTA

Province AB

Postal Code T0B 0H3