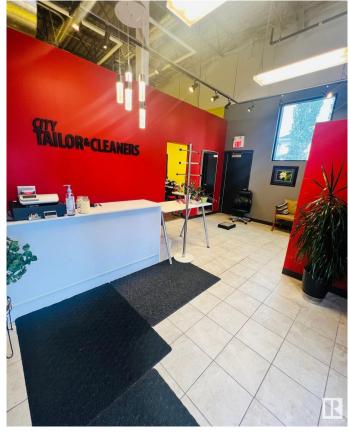

### \$40,000

0 Bedroom, 0.00 Bathroom, Business on 0.00 Acres

Summerside, Edmonton, AB

Great opportunity to own a well-established tailoring, alteration, and dry cleaning depot, easily operated by one person and located in a busy strip mall at Summerside Plaza â€" the gateway to vibrant communities like Summerside, Orchards, Aurora, and Walker. This approximately 800 sq. ft. store has been successfully serving loyal clients since 2015 and boasts a strong 4.2/5.0 Google rating. The owner is retiring, creating an excellent chance for a new owner to take over a reputable, turnkey business. Financial details are available for serious buyers with an NDA.