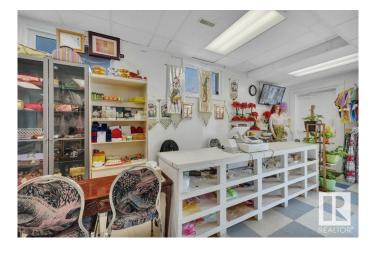

## \$700,000

0 Bedroom, 0.00 Bathroom, Retail on 0.00 Acres

Belvedere, Edmonton, AB

Prime Commercial Opportunity! Located in a developing area with new infrastructure and residential growth. This versatile high exposure property offers endless potential for business owners and investors alike. It's currently set up as a 2 storey mixed use building with a retail store with washrooms on the main & a reception area, individual treatment rooms, washroom w/shower & staff room upstairs. It can easily be converted to suit a variety of business types, including service, office spaces, or transformed to suit your unique vision. It has convenient on-site parking, and is accessible from major roads and public transportation, enhancing its appeal for a wide range of businesses. With the surrounding area undergoing revitalization and growth, this commercial property provides an excellent opportunity for future development or expansion.