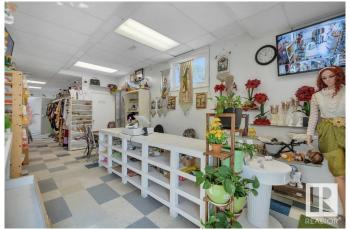

## \$700,000

0 Bedroom, 0.00 Bathroom, Retail on 0.00 Acres

Belvedere, Edmonton, AB

Prime Commercial Opportunity! Located in a developing area with new infrastructure and residential growth. This versatile high exposure property offers endless potential for business owners and investors alike. It's currently set up as a 2 storey mixed use building with a retail store with washrooms on the main & a reception area, individual treatment rooms, washroom w/shower & staff room upstairs. It can easily be converted to suit a variety of business types, including service, office spaces, or transformed to suit your unique vision. It has convenient on-site parking, and is accessible from major roads and public transportation, enhancing its appeal for a wide range of businesses. With the surrounding area undergoing revitalization and growth, this commercial property provides an excellent opportunity for future development or expansion.