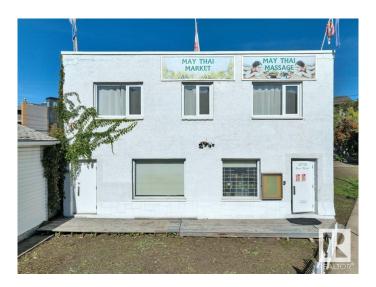

## \$700,000

0 Bedroom, 0.00 Bathroom, Retail on 0.00 Acres

Belvedere, Edmonton, AB

Prime Commercial Opportunity! Located in a developing area with new infrastructure and residential growth. This versatile high exposure property offers endless potential for business owners and investors alike. It's currently set up as a 2 storey mixed use building with a retail store with washrooms on the main & a reception area, individual treatment rooms, washroom w/shower & staff room upstairs. It can easily be converted to suit a variety of business types, including service, office spaces, or transformed to suit your unique vision. It has convenient on-site parking, and is accessible from major roads and public transportation, enhancing its appeal for a wide range of businesses. With the surrounding area undergoing revitalization and growth, this commercial property provides an excellent opportunity for future development or expansion.