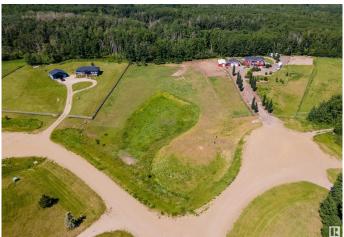

### \$89,900

0 Bedroom, 0.00 Bathroom, Rural on 2.72 Acres

Bridlewood Mews, Rural Lac Ste. Anne County, AB

Tucked away in the quiet charm of Bridlewood Mews, this 2.72 acre parcel offers the perfect blend of tranquility and convenience. Located just off Highway 37 in Lac Ste. Anne County, you're minutes from the recreational gems of several nearby lakes and close to the town of Onoway for everyday essentials. This gently rolling lot could be ideal for a walkout and is your canvas to create the peaceful country lifestyle you've always envisioned. Whether you're ready to build now or invest for the future, affordable vacant land like this doesn't come along every day. Embrace the opportunity to live close to nature while staying connected to the amenities you love.