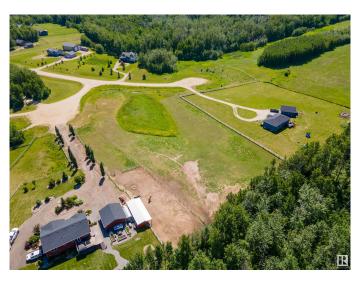

### \$89,900

0 Bedroom, 0.00 Bathroom, Rural on 2.72 Acres

Bridlewood Mews, Rural Lac Ste. Anne County, AB

Tucked away in the quiet charm of Bridlewood Mews, this 2.72 acre parcel offers the perfect blend of tranquility and convenience. Located just off Highway 37 in Lac Ste. Anne County, you're minutes from the recreational gems of several nearby lakes and close to the town of Onoway for everyday essentials. This gently rolling lot could be ideal for a walkout and is your canvas to create the peaceful country lifestyle you've always envisioned. Whether you're ready to build now or invest for the future, affordable vacant land like this doesn't come along every day. Embrace the opportunity to live close to nature while staying connected to the amenities you love.