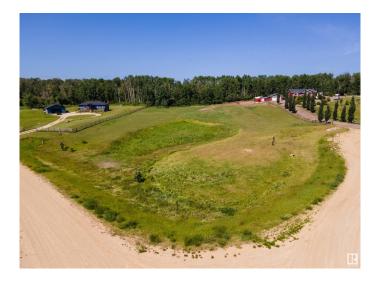

### \$89,900

0 Bedroom, 0.00 Bathroom, Rural on 2.72 Acres

Bridlewood Mews, Rural Lac Ste. Anne County, AB

Tucked away in the quiet charm of Bridlewood Mews, this 2.72 acre parcel offers the perfect blend of tranquility and convenience. Located just off Highway 37 in Lac Ste. Anne County, you're minutes from the recreational gems of several nearby lakes and close to the town of Onoway for everyday essentials. This gently rolling lot could be ideal for a walkout and is your canvas to create the peaceful country lifestyle you've always envisioned. Whether you're ready to build now or invest for the future, affordable vacant land like this doesn't come along every day. Embrace the opportunity to live close to nature while staying connected to the amenities you love.