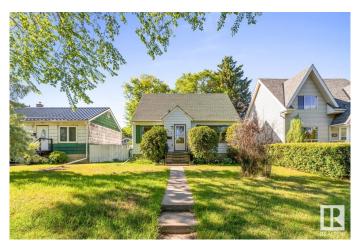

#### \$399.900

3 Bedroom, 1.00 Bathroom, 1,212 sqft Single Family on 0.00 Acres

King Edward Park, Edmonton, AB

This 3 bedroom 1 bathroom 1.5-storey home situated near Whyte Avenue sits on a generous 43 ft x 130 ft lot. This home offers exceptional potential for redevelopment or a custom renovation. Located in a desirable area near schools, transportation, shopping and centrally located near downtown. The property is being sold "as is, where is "â€" perfect for infill opportunities or a creative transformation. Don't miss this chance to build or restore in a growing neighborhood with strong upside value.

#### **Exterior**

Exterior Wood, Stucco, Vinyl

Exterior Features Back Lane, Fenced, Playground Nearby, Schools, Shopping Nearby

Lot Description 43ft x 130ft

Roof Asphalt Shingles

Construction Wood, Stucco, Vinyl