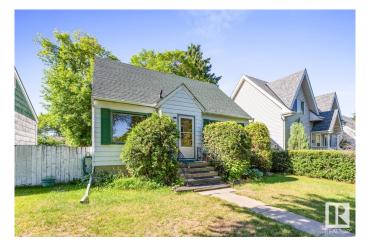

#### \$399.900

3 Bedroom, 1.00 Bathroom, 1,212 sqft Single Family on 0.00 Acres

King Edward Park, Edmonton, AB

This 3 bedroom 1 bathroom 1.5-storey home situated near Whyte Avenue sits on a generous 43 ft x 130 ft lot. This home offers exceptional potential for redevelopment or a custom renovation. Located in a desirable area near schools, transportation, shopping and centrally located near downtown. The property is being sold "as is, where is "â€" perfect for infill opportunities or a creative transformation. Don't miss this chance to build or restore in a growing neighborhood with strong upside value.

#### **Exterior**

Exterior Wood, Stucco, Vinyl

Exterior Features Back Lane, Fenced, Playground Nearby, Schools, Shopping Nearby

Lot Description 43ft x 130ft

Roof Asphalt Shingles

Construction Wood, Stucco, Vinyl