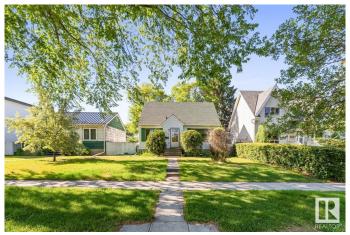

#### \$399.900

3 Bedroom, 1.00 Bathroom, 1,212 sqft Single Family on 0.00 Acres

King Edward Park, Edmonton, AB

This 3 bedroom 1 bathroom 1.5-storey home situated near Whyte Avenue sits on a generous 43 ft x 130 ft lot. This home offers exceptional potential for redevelopment or a custom renovation. Located in a desirable area near schools, transportation, shopping and centrally located near downtown. The property is being sold "as is, where is "â€" perfect for infill opportunities or a creative transformation. Don't miss this chance to build or restore in a growing neighborhood with strong upside value.

#### **Exterior**

Exterior Wood, Stucco, Vinyl

Exterior Features Back Lane, Fenced, Playground Nearby, Schools, Shopping Nearby

Lot Description 43ft x 130ft

Roof Asphalt Shingles

Construction Wood, Stucco, Vinyl