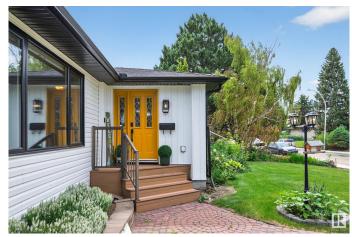

### \$575,000

4 Bedroom, 2.00 Bathroom, 1,358 sqft Single Family on 0.00 Acres

Ottewell, Edmonton, AB

Warmth, charm, and functionality define this fully updated bungalow! The main floor offers three bedrooms, a beautifully renovated kitchen with LG Café appliances, a dining room, living room with electric fireplace, and a built-in bar. Off the kitchen, a sun-soaked flex space awaitsâ€"perfect as a playroom, home office, or coffee nook. Downstairs you'II find a brand new bathroom, spacious laundry room, large family room, additional bedroom, and an oversized storage room that could become a fifth bedroom. Enjoy outdoor living with a composite deck and brand new garage. Major updates include: Windows (2023), Roof & Siding (2024), Furnace (2019), HWT (2022), Appliances (2021), Garage (2025). Just move in and enjoy!

#### **Amenities**

Amenities Air Conditioner, Closet Organizers, Deck

Parking Spaces 4

Parking Double Garage Detached