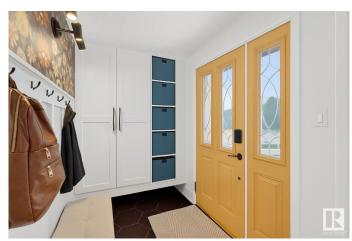

### \$575,000

4 Bedroom, 2.00 Bathroom, 1,358 sqft Single Family on 0.00 Acres

Ottewell, Edmonton, AB

Warmth, charm, and functionality define this fully updated bungalow! The main floor offers three bedrooms, a beautifully renovated kitchen with LG Café appliances, a dining room, living room with electric fireplace, and a built-in bar. Off the kitchen, a sun-soaked flex space awaitsâ€"perfect as a playroom, home office, or coffee nook. Downstairs you'II find a brand new bathroom, spacious laundry room, large family room, additional bedroom, and an oversized storage room that could become a fifth bedroom. Enjoy outdoor living with a composite deck and brand new garage. Major updates include: Windows (2023), Roof & Siding (2024), Furnace (2019), HWT (2022), Appliances (2021), Garage (2025). Just move in and enjoy!