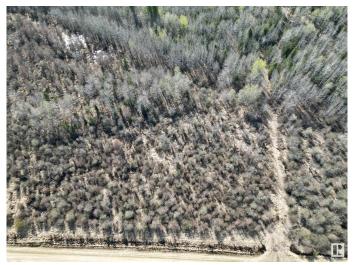

#### \$160,000

0 Bedroom, 0.00 Bathroom, Rural on 79.50 Acres

None, Rural Athabasca County, AB

79.5 acres 10 minutes east of Athabasca. Fabulous recreation property or future build site. A perfect sanctuary, close distance to town, lots of wildlife on a quiet country road. There is a mix of high and low land, the parcel is mostly treed with a nice mix of aspen and spruce. TONS of game trails and plenty of moose and deer sighting. Trails throughout that just need to be cleaned up a bit. Only 1 mile of gravel and the approach is in. Your recreational paradise awaits! GST applies.