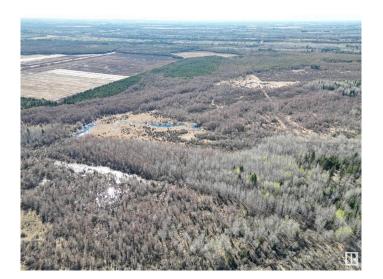

#### \$160,000

0 Bedroom, 0.00 Bathroom, Rural on 79.50 Acres

None, Rural Athabasca County, AB

79.5 acres 10 minutes east of Athabasca. Fabulous recreation property or future build site. A perfect sanctuary, close distance to town, lots of wildlife on a quiet country road. There is a mix of high and low land, the parcel is mostly treed with a nice mix of aspen and spruce. TONS of game trails and plenty of moose and deer sighting. Trails throughout that just need to be cleaned up a bit. Only 1 mile of gravel and the approach is in. Your recreational paradise awaits! GST applies.