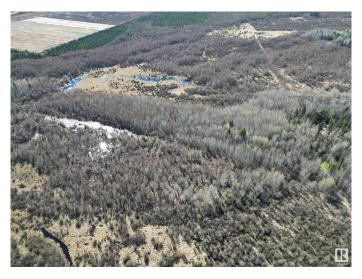

#### \$160,000

0 Bedroom, 0.00 Bathroom, Rural on 79.50 Acres

None, Rural Athabasca County, AB

79.5 acres 10 minutes east of Athabasca. Fabulous recreation property or future build site. A perfect sanctuary, close distance to town, lots of wildlife on a quiet country road. There is a mix of high and low land, the parcel is mostly treed with a nice mix of aspen and spruce. TONS of game trails and plenty of moose and deer sighting. Trails throughout that just need to be cleaned up a bit. Only 1 mile of gravel and the approach is in. Your recreational paradise awaits! GST applies.