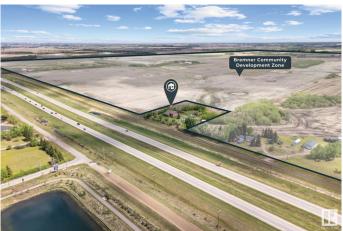

### \$1,299,700

4 Bedroom, 2.50 Bathroom, 3,771 sqft Rural on 2.47 Acres

None, Rural Strathcona County, AB

This is the home you slow down to admire, the one with character, charm, and unforgettable custom design. Inspired by a European farmhouse, its brick exterior and steel shingles create a striking, timeless look. The beauty is matched by efficiency: 80% of the power comes from solar, and in-floor heating keeps both the home and garage warm through Alberta winters. Above the garage, a private 2-bedroom suite adds flexibility for guests, family, or rental income. Set on a peaceful acreage, it offers the best of rural living, But not for long! This property borders the future town of Bremner, making it a rare chance to enjoy space and privacy today, with major value growth tomorrow. A one-of-a-kind home in a one-of-a-kind location, where timeless style meets smart investment.

#### **Essential Information**

MLS® # E4445964 Price \$1,299,700

Bedrooms 4

Bathrooms 2.50

Full Baths 2

Half Baths 1

Square Footage 3,771

Acres 2.47