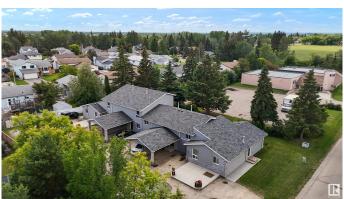

## \$1,275,000

0 Bedroom, 0.00 Bathroom, Multi-Family Commercial on 0.00 Acres

High Prairie, High Prairie, AB

This RARE SIX-PLEX in HIGH PRAIRIE is a TURN-KEY INVESTMENT offering STRONG CASH FLOW, FULL OCCUPANCY, and a SOLID CAP RATE, Located on a QUIET STREET backing onto GREEN SPACE, it blends CURB APPEAL, PRIVACY, and LONG-TERM VALUE. The 8,324 sq ft complex includes SIX FULLY SELF-CONTAINED UNITSâ€"2 Bungalows, 2 Bi-levels, and 2 Five-level Splitsâ€"each with PRIVATE ENTRANCE, IN-SUITE LAUNDRY, and CONSISTENT INTERIOR FINISHES. Recent upgrades include a 2025 ROOF, 2024 EXTERIOR PAINT, NEW PATIO DOORS, DECKS, CONCRETE WORK, and UPDATED ELECTRICAL. Units 2 and 4 have NEWER FURNACES; all units feature CURTAINS, BLINDS, and SCREEN DOORS WITH BUILT-IN BLINDS. Living spaces range from 885â€"1,385 sq ft with 2â€"3 BEDS. Includes 12 PARKING STALLS (4 COVERED), a SHARED GARBAGE BIN, and the potential to CONDOMINIUMIZE. With FULL OCCUPANCY, a STRONG RENTAL HISTORY, RECENT UPGRADES, and a COMPETITIVE CAP RATE, this is a LOW-MAINTENANCE, HIGH-RETURN ASSET in a STABLE, GROWING MARKETâ€"an ideal opportunity for savvy investors.