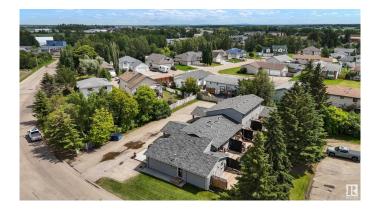

## \$1,275,000

0 Bedroom, 0.00 Bathroom, Multi-Family Commercial on 0.00 Acres

High Prairie, High Prairie, AB

This RARE SIX-PLEX in HIGH PRAIRIE is a TURN-KEY INVESTMENT offering STRONG CASH FLOW, FULL OCCUPANCY, and a SOLID CAP RATE, Located on a QUIET STREET backing onto GREEN SPACE, it blends CURB APPEAL, PRIVACY, and LONG-TERM VALUE. The 8,324 sq ft complex includes SIX FULLY SELF-CONTAINED UNITSâ€"2 Bungalows, 2 Bi-levels, and 2 Five-level Splitsâ€"each with PRIVATE ENTRANCE, IN-SUITE LAUNDRY, and CONSISTENT INTERIOR FINISHES. Recent upgrades include a 2025 ROOF, 2024 EXTERIOR PAINT, NEW PATIO DOORS, DECKS, CONCRETE WORK, and UPDATED ELECTRICAL. Units 2 and 4 have NEWER FURNACES; all units feature CURTAINS, BLINDS, and SCREEN DOORS WITH BUILT-IN BLINDS. Living spaces range from 885â€"1,385 sq ft with 2â€"3 BEDS. Includes 12 PARKING STALLS (4 COVERED), a SHARED GARBAGE BIN, and the potential to CONDOMINIUMIZE. With FULL OCCUPANCY, a STRONG RENTAL HISTORY, RECENT UPGRADES, and a COMPETITIVE CAP RATE, this is a LOW-MAINTENANCE, HIGH-RETURN ASSET in a STABLE, GROWING MARKETâ€"an ideal opportunity for savvy investors.