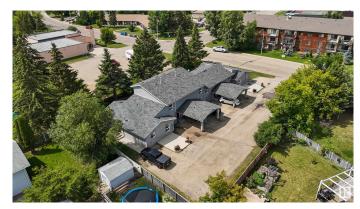

## \$1,275,000

0 Bedroom, 0.00 Bathroom, Multi-Family Commercial on 0.00 Acres

High Prairie, High Prairie, AB

This RARE SIX-PLEX in HIGH PRAIRIE is a TURN-KEY INVESTMENT offering STRONG CASH FLOW, FULL OCCUPANCY, and a SOLID CAP RATE, Located on a QUIET STREET backing onto GREEN SPACE, it blends CURB APPEAL, PRIVACY, and LONG-TERM VALUE. The 8,324 sq ft complex includes SIX FULLY SELF-CONTAINED UNITSâ€"2 Bungalows, 2 Bi-levels, and 2 Five-level Splitsâ€"each with PRIVATE ENTRANCE, IN-SUITE LAUNDRY, and CONSISTENT INTERIOR FINISHES. Recent upgrades include a 2025 ROOF, 2024 EXTERIOR PAINT, NEW PATIO DOORS, DECKS, CONCRETE WORK, and UPDATED ELECTRICAL. Units 2 and 4 have NEWER FURNACES; all units feature CURTAINS, BLINDS, and SCREEN DOORS WITH BUILT-IN BLINDS. Living spaces range from 885â€"1,385 sq ft with 2â€"3 BEDS. Includes 12 PARKING STALLS (4 COVERED), a SHARED GARBAGE BIN, and the potential to CONDOMINIUMIZE. With FULL OCCUPANCY, a STRONG RENTAL HISTORY, RECENT UPGRADES, and a COMPETITIVE CAP RATE, this is a LOW-MAINTENANCE, HIGH-RETURN ASSET in a STABLE, GROWING MARKETâ€"an ideal opportunity for savvy investors.