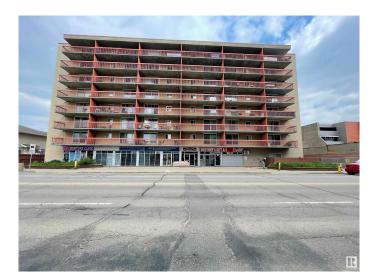

## \$78,700

1 Bedroom, 1.00 Bathroom, 515 sqft Condo / Townhouse on 0.00 Acres

Belvedere, Edmonton, AB

Welcome to this bright, fully renovated top-floor unit in Hollyburn Towers, located in Edmonton's Belvedere community. This spacious 1-bedroom apartment offers beautiful south-facing views of downtown, with freshly painted walls & new carpet flooring. Enjoy an open-concept living space with a large private balcony measuring 17.5 by 6.8 feet. The unit comes furnished with all new convertible sofa bed, coffee table, side table, bed frame, mattress, curtains, a 50-inch Samsung TV, and a TV stand. The kitchen features a built-in dishwasher, refrigerator, stove, and hood fan. Conveniently located near shopping, schools, playgrounds, public transportation, and major routes. Optional parking stalls available: above-ground for \$45/month or underground for \$75/month.

#### **Exterior**

Exterior Concrete, Brick

Exterior Features Back Lane, Picnic Area, Playground Nearby, Public Transportation,

Schools, Shopping Nearby, View Downtown

Roof Flat

Construction Concrete, Brick