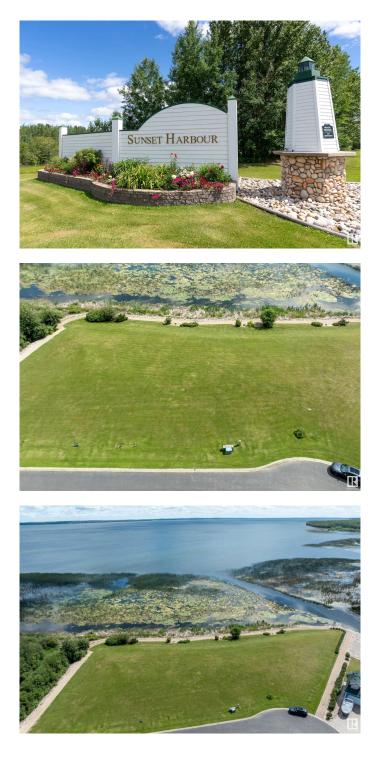

#### \$109,000

0 Bedroom, 0.00 Bathroom, Rural on 0.16 Acres

Sunset Harbour, Rural Wetaskiwin County, AB

Beautiful LAKEFRONT Lot in the lovely community of Sunset Harbour. Private gated community on the shore of Pigeon Lake. Whether you want to build your dream home or private lake property- this is the place to be. This beautiful Cape Cod Style community offers a PRIVATE MARINA, boat launch, tennis & basketball court, street lighting, playground, path system. Community offers municipal water and sewer, all paved streets, private gate, beautifully maintained grounds. Architectural design standards and no timeline for building allows you to take your time dreaming and building your home. Peaceful views from your back deck, bird watching and sunrises. Minutes to golfing, shopping at the Village, restaurants and more!!