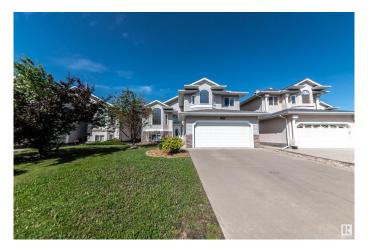

#### \$535,000

7 Bedroom, 3.00 Bathroom, 1,900 sqft Single Family on 0.00 Acres

Fraser, Edmonton, AB

SEVEN Bedroom, 3 bath modified bi level home located in the Fraser Commuity of Edmonton, just south of the Henday drive. Lots of extra features, large back yard fenced, double attached garage with entry to the basement, which makes this perfect fit for a basement or inlaw suite should City allow. Upstairs is a large kitchen with lots of counter space, open to the family room and doors leading to back deck off dining area. Livingroom is big and bright and has vaulted ceiling. Primary is on upper floor and boasts of full jetted bath and separate shower and walk in closet. two other bedrooms on main floor. Lower level has 4 bedrooms and a family room and full bath. Pillar accents, hardwood floors, vaulted ceilings and more.

#### **Essential Information**

MLS® # E4446216 Price \$535,000

Bedrooms 7

Bathrooms 3.00

Full Baths 3

Square Footage 1,900

Acres 0.00

Year Built 2005

Type Single Family

Sub-Type Detached Single Family

Style Bi-Level Status Active

#### **Exterior**

Exterior Wood, Brick, Vinyl

Exterior Features Fenced, Landscaped

Roof Asphalt Shingles

Construction Wood, Brick, Vinyl

Foundation Concrete Perimeter