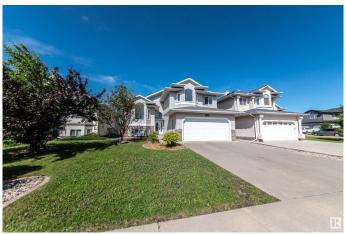

#### \$535,000

7 Bedroom, 3.00 Bathroom, 1,900 sqft Single Family on 0.00 Acres

Fraser, Edmonton, AB

SEVEN Bedroom, 3 bath modified bi level home located in the Fraser Commuity of Edmonton, just south of the Henday drive. Lots of extra features, large back yard fenced, double attached garage with entry to the basement, which makes this perfect fit for a basement or inlaw suite should City allow. Upstairs is a large kitchen with lots of counter space, open to the family room and doors leading to back deck off dining area. Livingroom is big and bright and has vaulted ceiling. Primary is on upper floor and boasts of full jetted bath and separate shower and walk in closet. two other bedrooms on main floor. Lower level has 4 bedrooms and a family room and full bath. Pillar accents, hardwood floors, vaulted ceilings and more.

#### **Essential Information**

MLS® # E4446216 Price \$535,000

Bedrooms 7

Bathrooms 3.00

Full Baths 3

Square Footage 1,900

Acres 0.00

Year Built 2005

Type Single Family

Sub-Type Detached Single Family

Style Bi-Level Status Active

#### **Exterior**

Exterior Wood, Brick, Vinyl

Exterior Features Fenced, Landscaped

Roof Asphalt Shingles

Construction Wood, Brick, Vinyl

Foundation Concrete Perimeter