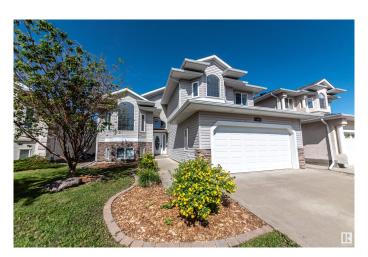

#### \$535,000

7 Bedroom, 3.00 Bathroom, 1,900 sqft Single Family on 0.00 Acres

Fraser, Edmonton, AB

SEVEN Bedroom, 3 bath modified bi level home located in the Fraser Commuity of Edmonton, just south of the Henday drive. Lots of extra features, large back yard fenced, double attached garage with entry to the basement, which makes this perfect fit for a basement or inlaw suite should City allow. Upstairs is a large kitchen with lots of counter space, open to the family room and doors leading to back deck off dining area. Livingroom is big and bright and has vaulted ceiling. Primary is on upper floor and boasts of full jetted bath and separate shower and walk in closet. two other bedrooms on main floor. Lower level has 4 bedrooms and a family room and full bath. Pillar accents, hardwood floors, vaulted ceilings and more.

#### **Essential Information**

MLS® # E4446216 Price \$535,000

Bedrooms 7

Bathrooms 3.00

Full Baths 3

Square Footage 1,900

Acres 0.00

Year Built 2005

Type Single Family

Sub-Type Detached Single Family

Style Bi-Level Status Active

#### **Exterior**

Exterior Wood, Brick, Vinyl

Exterior Features Fenced, Landscaped

Roof Asphalt Shingles

Construction Wood, Brick, Vinyl

Foundation Concrete Perimeter