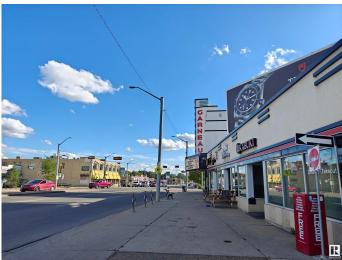

#### \$248,000

0 Bedroom, 0.00 Bathroom, Business on 0.00 Acres

Garneau, Edmonton, AB

This fully equipped sushi restaurant presents a prime opportunity in a high-traffic location on one of the busiest streets, 109th Street, just steps from the University of Alberta and Whyte Avenue. With state-of-the-art kitchen equipment, stylish dining areas, and all necessary furnishings, the restaurant is ready for immediate operation. Its strategic location and established reputation make it an ideal turn-key business for anyone looking to enter the sushi industry or expand their culinary ventures. Don't miss this chance to own a well-positioned, fully operational restaurant in a vibrant neighborhood.

## **Community Information**

| Address     | 8724 109 Street |
|-------------|-----------------|
| Area        | Edmonton        |
| Subdivision | Garneau         |
| City        | Edmonton        |

| County      | ALBERTA |
|-------------|---------|
| Province    | AB      |
| Postal Code | T6G 1E9 |