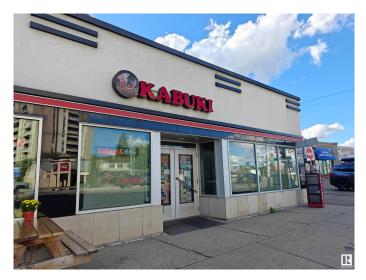

# \$248,000 - 8724 109 Street, Edmonton

MLS® #E4446306

#### \$248,000

0 Bedroom, 0.00 Bathroom, Business on 0.00 Acres

Garneau, Edmonton, AB

This fully equipped sushi restaurant presents a prime opportunity in a high-traffic location on one of the busiest streets, 109th Street, just steps from the University of Alberta and Whyte Avenue. With state-of-the-art kitchen equipment, stylish dining areas, and all necessary furnishings, the restaurant is ready for immediate operation. Its strategic location and established reputation make it an ideal turn-key business for anyone looking to enter the sushi industry or expand their culinary ventures. Don't miss this chance to own a well-positioned, fully operational restaurant in a vibrant neighborhood.