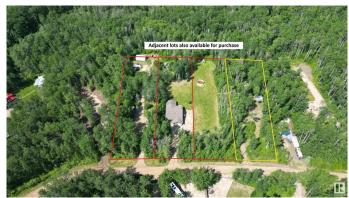

### \$119,000

0 Bedroom, 0.00 Bathroom, Rural on 0.67 Acres

Summer Lea, Rural Barrhead County, AB

Full single lot backed by crown land for sale in the community of Summerlea. Features a small 3 season bunkhouse, horseshoe pit, power hookup for RV and holding tanks. Mature foliage, private recreational setting. Only a couple of minutes from the boat launch. Excellent summer RV getaway or development potential. Owned lot with affordable yearly condo feels. Gas at property line. Aerial dimensions for reference only. Adjacent 3 lots also available for purchase. (15, 16, 17)