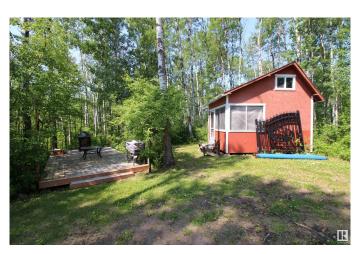

### \$119,000

0 Bedroom, 0.00 Bathroom, Rural on 0.67 Acres

Summer Lea, Rural Barrhead County, AB

Full single lot backed by crown land for sale in the community of Summerlea. Features a small 3 season bunkhouse, horseshoe pit, power hookup for RV and holding tanks. Mature foliage, private recreational setting. Only a couple of minutes from the boat launch. Excellent summer RV getaway or development potential. Owned lot with affordable yearly condo feels. Gas at property line. Aerial dimensions for reference only. Adjacent 3 lots also available for purchase. (15, 16, 17)

### **Exterior**

Exterior Features Backs Onto Park/Trees, Lake Access Property, No Back Lane, Partially

Landscaped, Private Setting, Recreation Use, Treed Lot