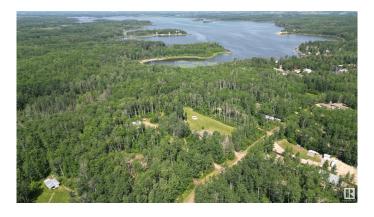

### \$119,000

0 Bedroom, 0.00 Bathroom, Rural on 0.67 Acres

Summer Lea, Rural Barrhead County, AB

Full single lot backed by crown land for sale in the community of Summerlea. Features a small 3 season bunkhouse, horseshoe pit, power hookup for RV and holding tanks. Mature foliage, private recreational setting. Only a couple of minutes from the boat launch. Excellent summer RV getaway or development potential. Owned lot with affordable yearly condo feels. Gas at property line. Aerial dimensions for reference only. Adjacent 3 lots also available for purchase. (15, 16, 17)

### **Exterior**

Exterior Features Backs Onto Park/Trees, Lake Access Property, No Back Lane, Partially

Landscaped, Private Setting, Recreation Use, Treed Lot