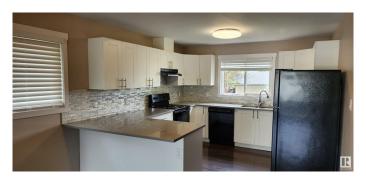

## \$499,900

6 Bedroom, 2.50 Bathroom, 1,235 sqft Single Family on 0.00 Acres

Kilkenny, Edmonton, AB

INCREDIBLE 6 bedroom 2.5 bathroom LEGAL suited bungalow in Kilkenny! This house was completely renovated in 2020, including roof, windows, full interior renovation featuring all new granite countertops, laminate flooring, resilient channel SOUND PROOFING, separate entrances and separate laundry! 1234 square foot main floor suite has huge living room and kitchen, laundry room, 3 bedrooms plus 1.5 bathrooms including ensuite in the primary bedroom! Lower level suite features 3 beds plus a full 4 piece bathroom. Proper mechanical room was built, complete with 2 furnaces, hot water tank, upgraded electrical and stacked laundry! Huge common back yard with double detached garage!

## Interior

Appliances Dishwasher-Built-In, Dryer, Stacked Washer/Dryer, Washer,

Refrigerators-Two, Stoves-Two

Heating Forced Air-1, Natural Gas

Stories 2
Has Suite Yes
Has Basement Yes

Basement Full, Finished