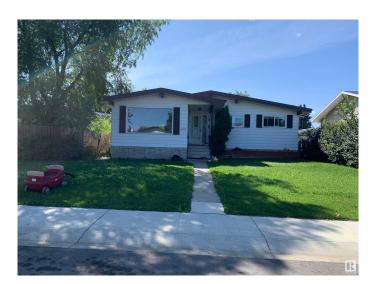

# \$499,900 - 7227 152a Avenue, Edmonton

MLS® #E4446402

## \$499,900

6 Bedroom, 2.50 Bathroom, 1,235 sqft Single Family on 0.00 Acres

Kilkenny, Edmonton, AB

INCREDIBLE 6 bedroom 2.5 bathroom LEGAL suited bungalow in Kilkenny! This house was completely renovated in 2020, including roof, windows, full interior renovation featuring all new granite countertops, laminate flooring, resilient channel SOUND PROOFING, separate entrances and separate laundry! 1234 square foot main floor suite has huge living room and kitchen, laundry room, 3 bedrooms plus 1.5 bathrooms including ensuite in the primary bedroom! Lower level suite features 3 beds plus a full 4 piece bathroom. Proper mechanical room was built, complete with 2 furnaces, hot water tank, upgraded electrical and stacked laundry! Huge common back yard with double detached garage!