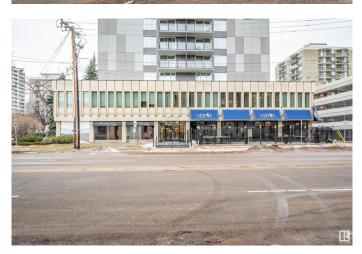

# \$120,000 - 101 11520 100 Avenue, Edmonton

MLS® #E4446452

## \$120,000

0 Bedroom, 0.00 Bathroom, Office on 0.00 Acres

Wîhkwêntôwin, Edmonton, AB

Amazing 995 Sq ft Main Floor Business Condo Zoned DC1 in Academy Place Located Across the Street from the River Valley and Le Marchand Mansion. Well designed unit would easily fit an Office, Health Related Fields or any Other Business. Only unit with its own 2 piece bath, 2 parking stalls (leased) and lots of additional parking in the lot next door. High Visible Signage off of 100 Ave and 116 Street.

# **Community Information**

| Address     | 101 11520 100 Avenue |
|-------------|----------------------|
| Area        | Edmonton             |
| Subdivision | Wîhkwêntôwin         |
| City        | Edmonton             |
| County      | ALBERTA              |
| Province    | AB                   |
| Postal Code | T5K 0J7              |