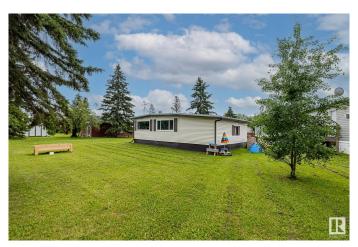

## \$110,000

3 Bedroom, 2.00 Bathroom, 1,452 sqft Land Lease Community on 0.00 Acres

New Sarepta, New Sarepta, AB

Affordable and move-in ready, this double wide mobile home in the quiet community of New Sareptaâ€"just 30 minutes from Edmontonâ€"offers incredible value with major updates already completed. The big-ticket items are all taken care of: a brand-new roof and furnace were installed in 2024, the home was professionally levelled and fitted with new energy-efficient windows in 2025, and the hot water tank was replaced in 2021. Inside, the home features a spacious layout with plenty of natural light, a functional kitchen with ample storage, and comfortable living areas perfect for families, first-time buyers, or those looking to downsize. Situated on a generous lot in a friendly, small-town setting, this home is a rare find at this price pointâ€"offering both comfort and peace of mind for years to come.