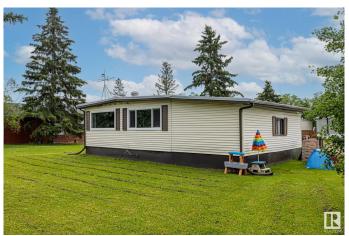

## \$110,000

3 Bedroom, 2.00 Bathroom, 1,452 sqft Land Lease Community on 0.00 Acres

New Sarepta, New Sarepta, AB

Affordable and move-in ready, this double wide mobile home in the quiet community of New Sareptaâ€"just 30 minutes from Edmontonâ€"offers incredible value with major updates already completed. The big-ticket items are all taken care of: a brand-new roof and furnace were installed in 2024, the home was professionally levelled and fitted with new energy-efficient windows in 2025, and the hot water tank was replaced in 2021. Inside, the home features a spacious layout with plenty of natural light, a functional kitchen with ample storage, and comfortable living areas perfect for families, first-time buyers, or those looking to downsize. Situated on a generous lot in a friendly, small-town setting, this home is a rare find at this price pointâ€"offering both comfort and peace of mind for years to come.