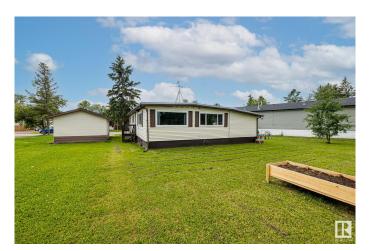

## \$110,000

3 Bedroom, 2.00 Bathroom, 1,452 sqft Land Lease Community on 0.00 Acres

New Sarepta, New Sarepta, AB

Affordable and move-in ready, this double wide mobile home in the quiet community of New Sareptaâ€"just 30 minutes from Edmontonâ€"offers incredible value with major updates already completed. The big-ticket items are all taken care of: a brand-new roof and furnace were installed in 2024, the home was professionally levelled and fitted with new energy-efficient windows in 2025, and the hot water tank was replaced in 2021. Inside, the home features a spacious layout with plenty of natural light, a functional kitchen with ample storage, and comfortable living areas perfect for families, first-time buyers, or those looking to downsize. Situated on a generous lot in a friendly, small-town setting, this home is a rare find at this price pointâ€"offering both comfort and peace of mind for years to come.